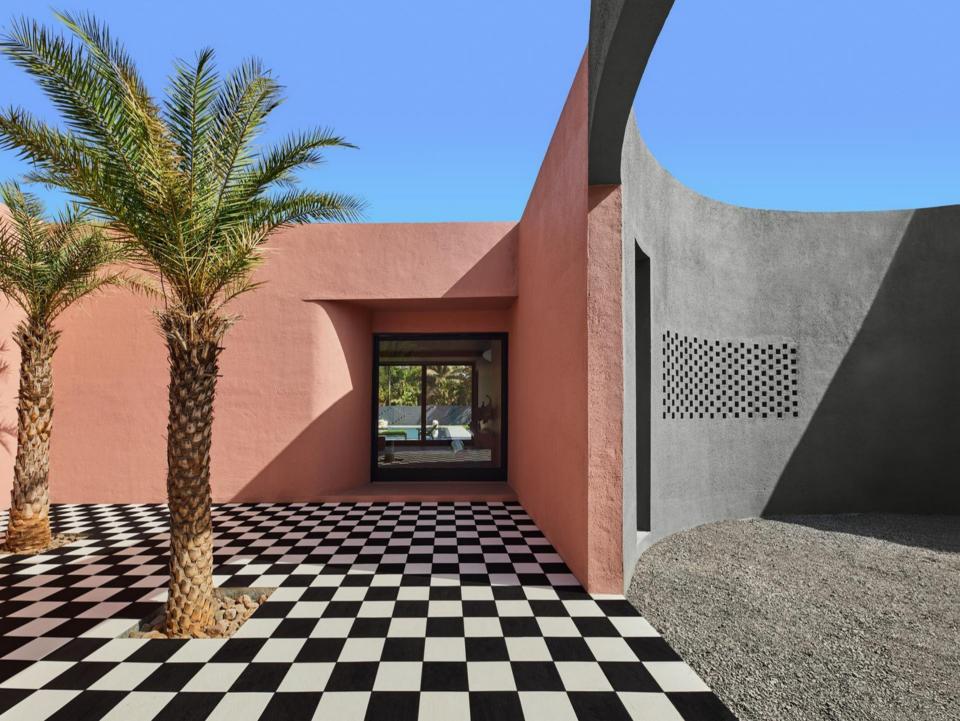

The Dholpur red stone colors the entire villa in a shade that is both soothing and inspiring. Enjoy a meditative day as sunlight and birdsong bathe the villa, which by night transforms into a dynamic space brought alive by the evening lights. Exclusively brought to you by UNR, UNR2-503 is a tranquil getaway from city living. Stroll under the picturesque arches and exchange stories on the chessboard floors.