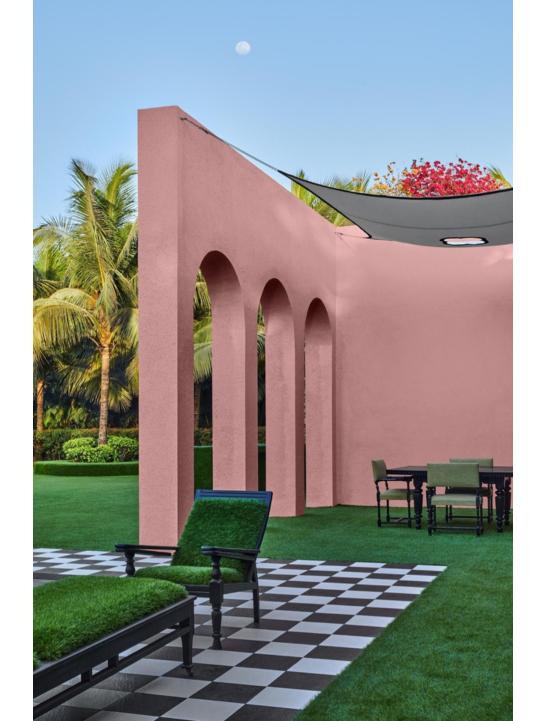

The Dholpur red stone colors the entire villa in a shade that is both soothing and inspiring. Enjoy a meditative day as sunlight and birdsong bathe the villa, which by night transforms into a dynamic space brought alive by the evening lights. Exclusively brought to you by UNR, UNR2-503 is a tranquil getaway from city living. Stroll under the picturesque arches and exchange stories on the chessboard floors.