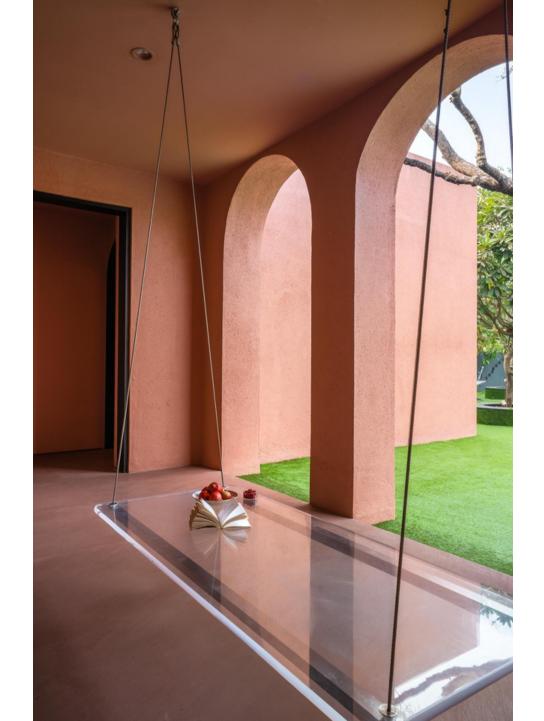

The Dholpur red stone colors the entire villa in a shade that is both soothing and inspiring. Enjoy a meditative day as sunlight and birdsong bathe the villa, which by night transforms into a dynamic space brought alive by the evening lights. Exclusively brought to you by UNR, UNR2-503 is a tranquil getaway from city living. Stroll under the picturesque arches and exchange stories on the chessboard floors.