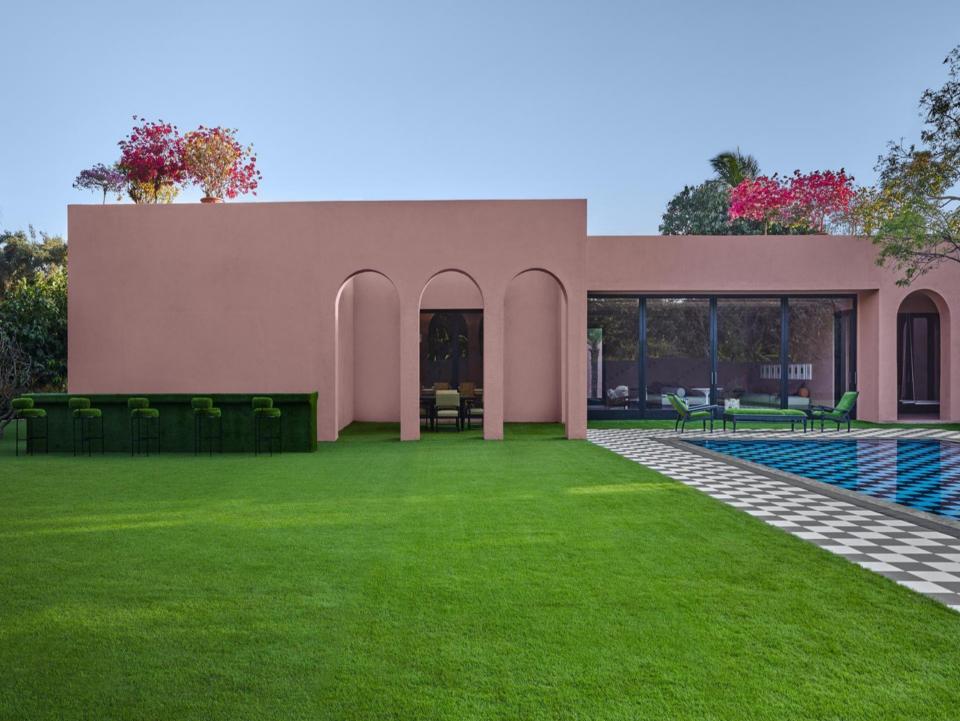

## Villa Description

Embark on a spiritual journey at **UNR2-503.** Tucked away amid swaying palms in Alibaug, the villa is an invitation to think deeply. Architect Pinakin Patel uses clean lines and soft curves to craft contemplative spaces that let you breathe. The five ensuite bedrooms are minimally decorated with elegant pieces and statement artwork.

The Dholpur red stone colors the entire villa in a shade that is both soothing and inspiring. Enjoy a meditative day as sunlight and birdsong bathe the villa, which by night transforms into a dynamic space brought alive by the evening lights. Exclusively brought to you by UNR, UNR2-503 is a tranquil getaway from city living. Stroll under the picturesque arches and exchange stories on the chessboard floors.

Dip into the heated pool as you soak in the lush horizon and endless blue sky. A stay at Casa Del will open you up to endless possibilities.