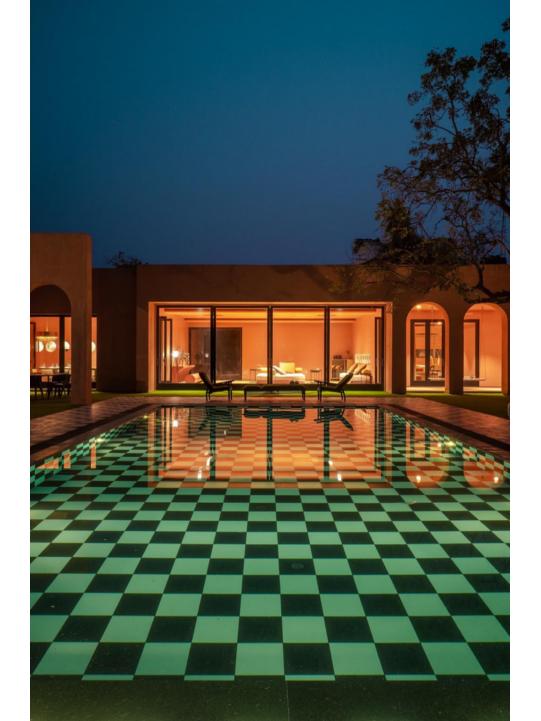

The Dholpur red stone colors the entire villa in a shade that is both soothing and inspiring. Enjoy a meditative day as sunlight and birdsong bathe the villa, which by night transforms into a dynamic space brought alive by the evening lights. Exclusively brought to you by UNR, UNR2-503 is a tranquil getaway from city living. Stroll under the picturesque arches and exchange stories on the chessboard floors.

Dip into the heated pool as you soak in the lush horizon and endless blue sky. A stay at Casa Del will open you up to endless possibilities.