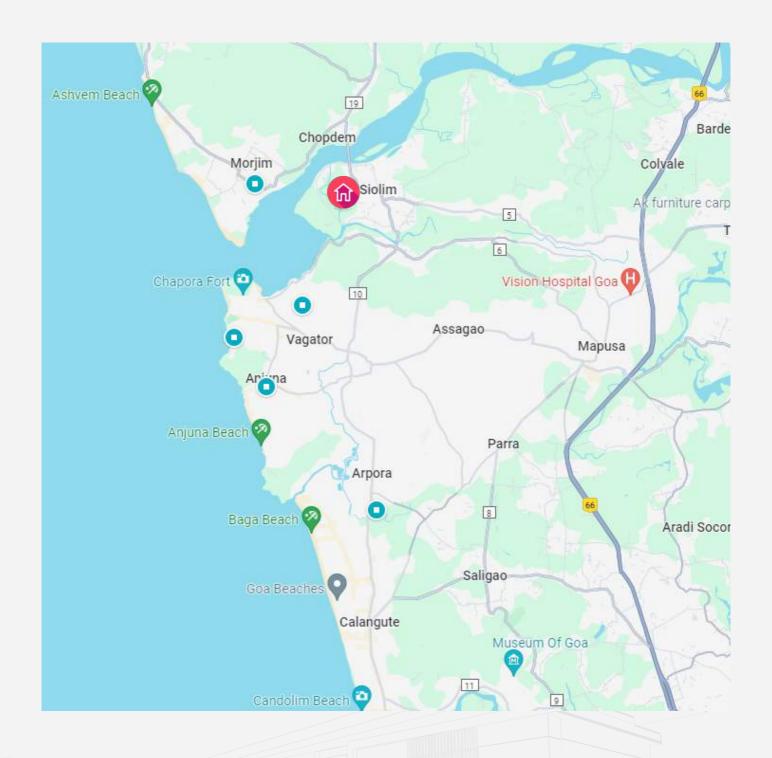

### Nearby Places

- Hosa 1 min
  Coco's Kitchen Thai Street Food 2 min
- · Thalassa 4 min
- Kiki By the sea 7 min