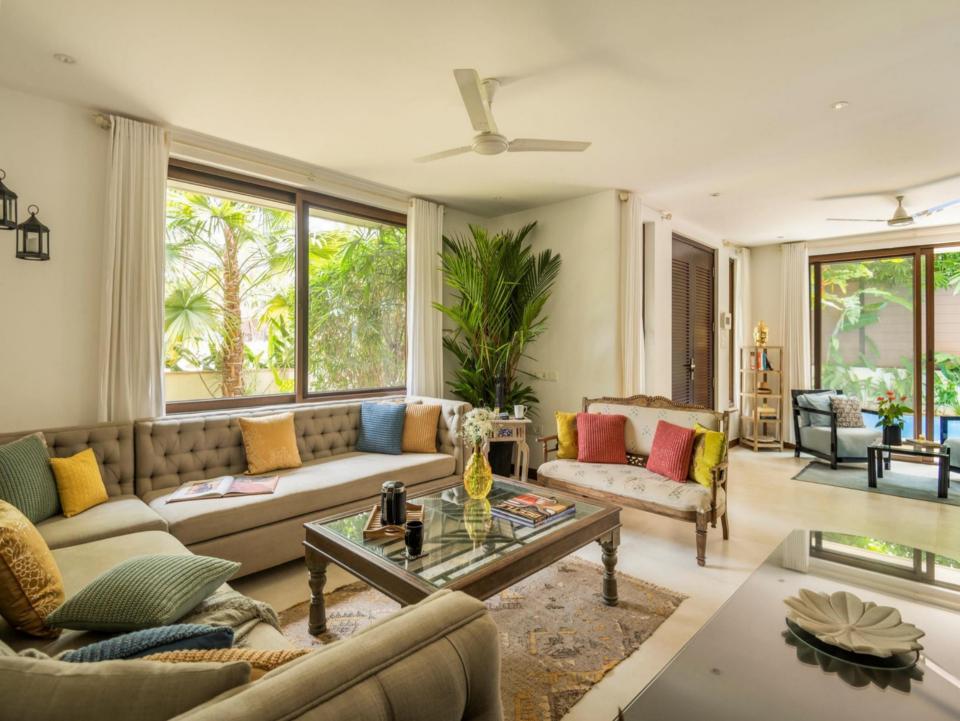

## Villa Description

- Fusing modern, stylish elegance with subtle Balinese touches. **UNR-410(V5)** a fully appointed luxury villa introduces a new level of sumptuous holiday luxury. This villa features an intimate tropical garden containing a 40ft private pool and outdoor drencher shower. North goa in the heart of party land Arpora next to Baga offers a tranquil retreat with a conscience to do the best. The rooms are designed to perfection and the luxury furniture and interior design creates a tranquil environment in which you can sleep and relax peacefully.
- Due to the amazing location, you can enjoy stunning sunset at the beach which is 7 mins away, soak your senses into a deep, relaxing state of mind and forget about the crowded daily motion flow. The time stands still, so choose this luxury villa and enjoy your stay. Sun loungers & open air cabana completes the outdoor picture. the bright & breezy interiors feature simple white walls & rich furnishings to give a clean, natural feel. A large fully equipped kitchen & dinning area is separated from the main living space, creating a practical area for entertaining guests or catering for the whole family.