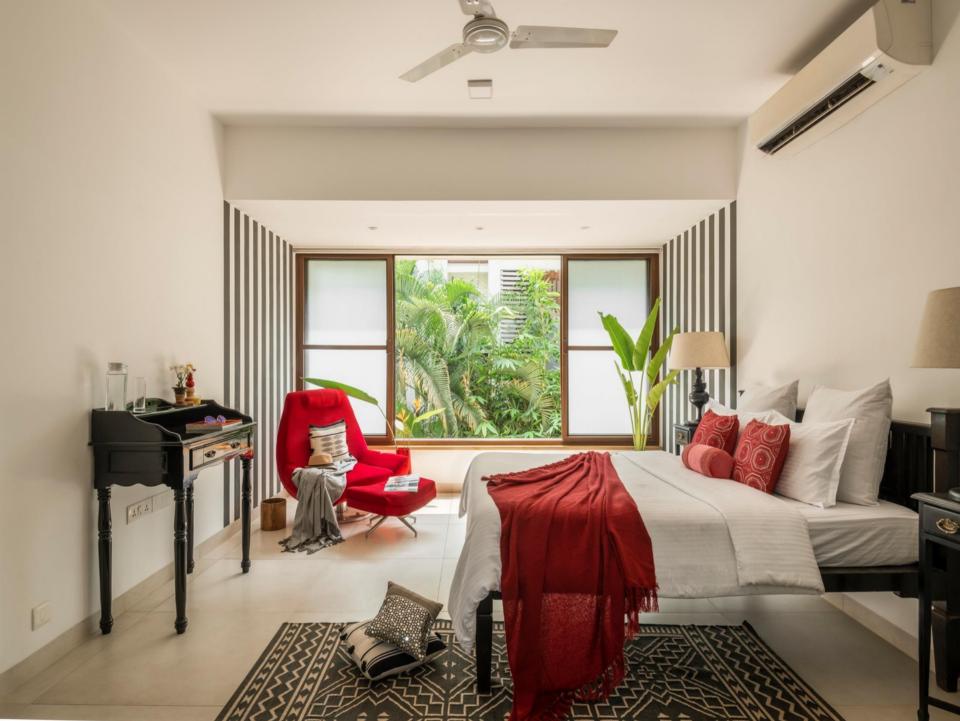

## Villa Description

- Fusing modern, stylish elegance with subtle Balinese touches. **UNR-410(V5)** a fully appointed luxury villa introduces a new level of sumptuous holiday luxury. This villa features an intimate tropical garden containing a 40ft private pool and outdoor drencher shower. North goa in the heart of party land Arpora next to Baga offers a tranquil retreat with a conscience to do the best. The rooms are designed to perfection and the luxury furniture and interior design creates a tranquil environment in which you can sleep and relax peacefully.
- Due to the amazing location, you can enjoy stunning sunset at the beach which is 7 mins away, soak your senses into a deep, relaxing state of mind and forget about the crowded daily motion flow. The time stands still, so choose this luxury villa and enjoy your stay. Sun loungers & open air cabana completes the outdoor picture. the bright & breezy interiors feature simple white walls & rich furnishings to give a clean, natural feel. A large fully equipped kitchen & dinning area is separated from the main living space, creating a practical area for entertaining guests or catering for the whole family.

## **Amenities:-**

- Aircon living area
- Aircon dinning space
- 4 aircon bedrooms
- 2 types of shower area open
- & close Pool side loungers
- Outdoor drencher shower
- Open air cabana
- Private garden area
- Luxury linens
- Luxury toiletries
- Open to sky shower