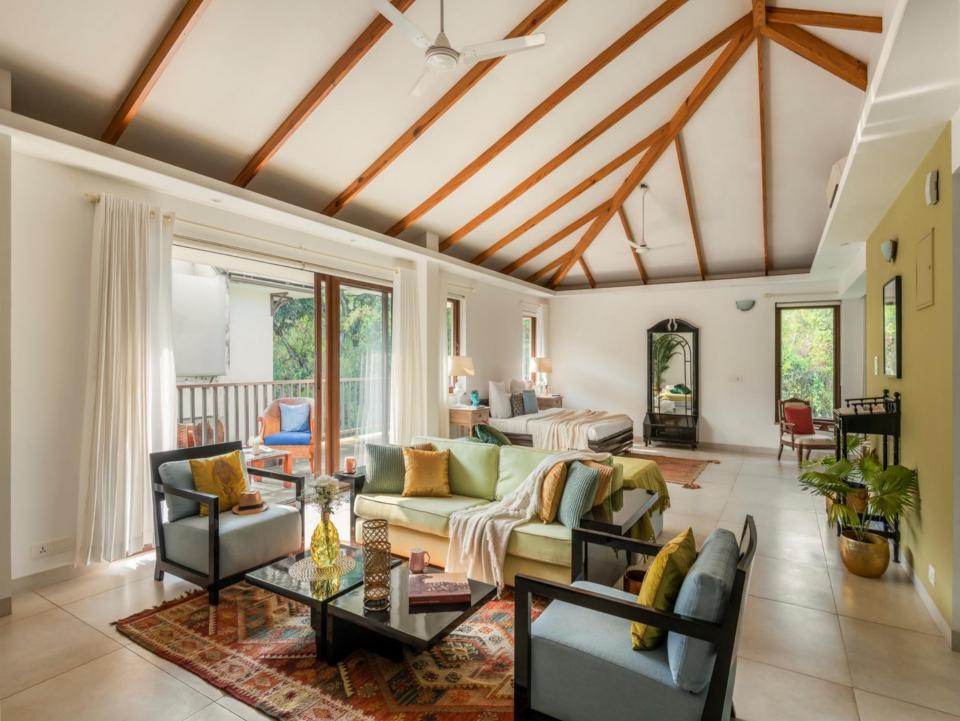

## Villa Description

- Fusing modern, stylish elegance with subtle Balinese touches. **UNR-410(V5)** a fully appointed luxury villa introduces a new level of sumptuous holiday luxury. This villa features an intimate tropical garden containing a 40ft private pool and outdoor drencher shower. North goa in the heart of party land Arpora next to Baga offers a tranquil retreat with a conscience to do the best. The rooms are designed to perfection and the luxury furniture and interior design creates a tranquil environment in which you can sleep and relax peacefully.
- Due to the amazing location, you can enjoy stunning sunset at the beach which is 7 mins away, soak your senses into a deep, relaxing state of mind and forget about the crowded daily motion flow. The time stands still, so choose this luxury villa and enjoy your stay. Sun loungers & open air cabana completes the outdoor picture. the bright & breezy interiors feature simple white walls & rich furnishings to give a clean, natural feel. A large fully equipped kitchen & dinning area is separated from the main living space, creating a practical area for entertaining guests or catering for the whole family.