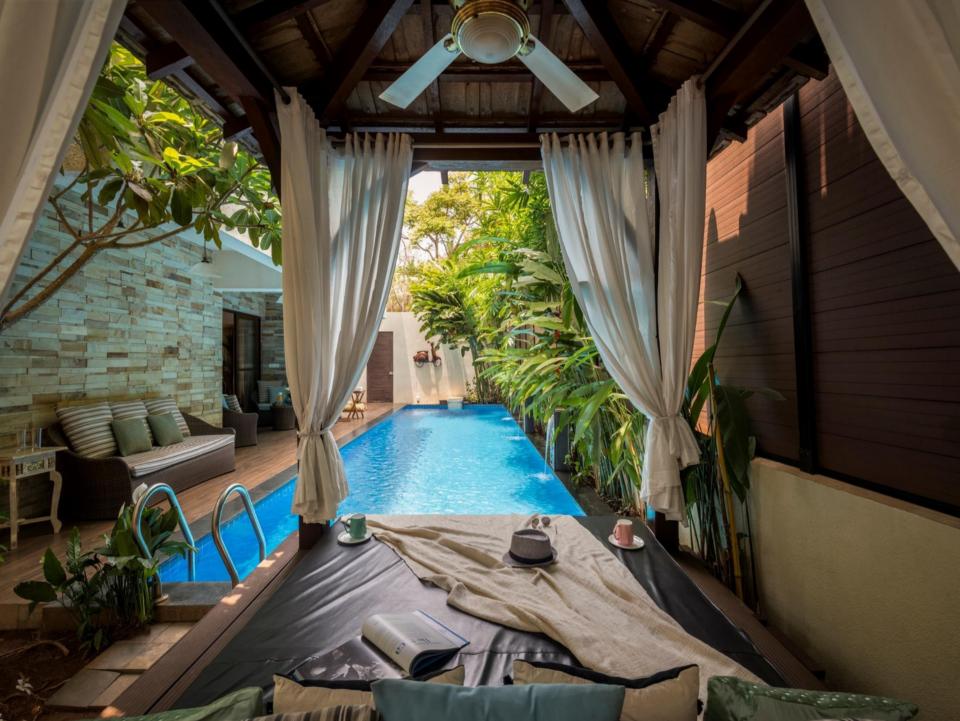

## Villa Description

- Fusing modern, stylish elegance with subtle Balinese touches. **UNR-410(V5)** a fully appointed luxury villa introduces a new level of sumptuous holiday luxury. This villa features an intimate tropical garden containing a 40ft private pool and outdoor drencher shower. North goa in the heart of party land Arpora next to Baga offers a tranquil retreat with a conscience to do the best. The rooms are designed to perfection and the luxury furniture and interior design creates a tranquil environment in which you can sleep and relax peacefully.
- Due to the amazing location, you can enjoy stunning sunset at the beach which is 7 mins away, soak your senses into a deep, relaxing state of mind and forget about the crowded daily motion flow. The time stands still, so choose this luxury villa and enjoy your stay. Sun loungers & open air cabana completes the outdoor picture. the bright & breezy interiors feature simple white walls & rich furnishings to give a clean, natural feel. A large fully equipped kitchen & dinning area is separated from the main living space, creating a practical area for entertaining guests or catering for the whole family.