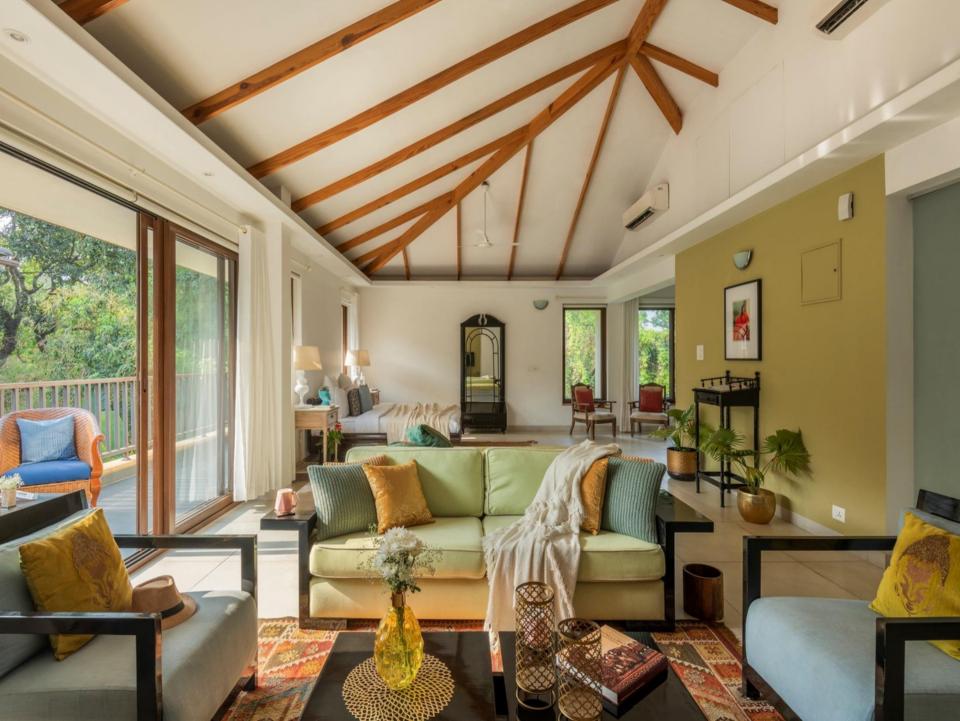

## Villa Description

- Fusing modern, stylish elegance with subtle Balinese touches. **UNR-410(V5)** a fully appointed luxury villa introduces a new level of sumptuous holiday luxury. This villa features an intimate tropical garden containing a 40ft private pool and outdoor drencher shower. North goa in the heart of party land Arpora next to Baga offers a tranquil retreat with a conscience to do the best. The rooms are designed to perfection and the luxury furniture and interior design creates a tranquil environment in which you can sleep and relax peacefully.
- Due to the amazing location, you can enjoy stunning sunset at the beach which is 7 mins away, soak your senses into a deep, relaxing state of mind and forget about the crowded daily motion flow. The time stands still, so choose this luxury villa and enjoy your stay. Sun loungers & open air cabana completes the outdoor picture. the bright & breezy interiors feature simple white walls & rich furnishings to give a clean, natural feel. A large fully equipped kitchen & dinning area is separated from the main living space, creating a practical area for entertaining guests or catering for the whole family.