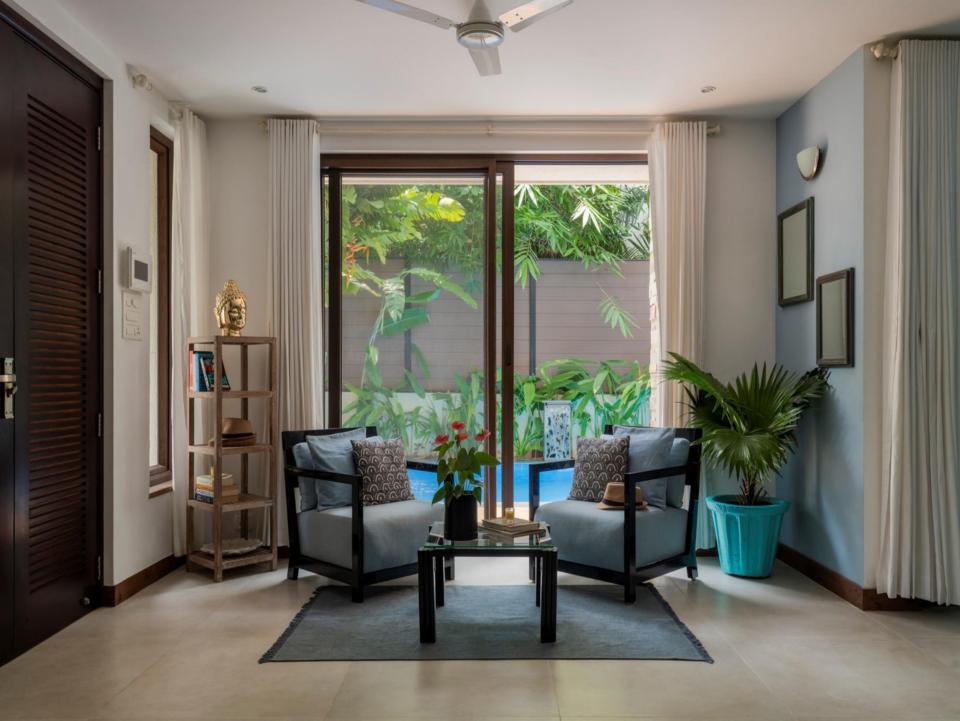

## Villa Description

- Fusing modern, stylish elegance with subtle Balinese touches. **UNR-410(V5)** a fully appointed luxury villa introduces a new level of sumptuous holiday luxury. This villa features an intimate tropical garden containing a 40ft private pool and outdoor drencher shower. North goa in the heart of party land Arpora next to Baga offers a tranquil retreat with a conscience to do the best. The rooms are designed to perfection and the luxury furniture and interior design creates a tranquil environment in which you can sleep and relax peacefully.
- Due to the amazing location, you can enjoy stunning sunset at the beach which is 7 mins away, soak your senses into a deep, relaxing state of mind and forget about the crowded daily motion flow. The time stands still, so choose this luxury villa and enjoy your stay. Sun loungers & open air cabana completes the outdoor picture. the bright & breezy interiors feature simple white walls & rich furnishings to give a clean, natural feel. A large fully equipped kitchen & dinning area is separated from the main living space, creating a practical area for entertaining guests or catering for the whole family.

## **Amenities:-**

- Aircon living area
- Aircon dinning space
- 4 aircon bedrooms
- 2 types of shower area open
- & close Pool side loungers
- Outdoor drencher shower
- Open air cabana
- Private garden area
- Luxury linens
- Luxury toiletries
- Open to sky shower