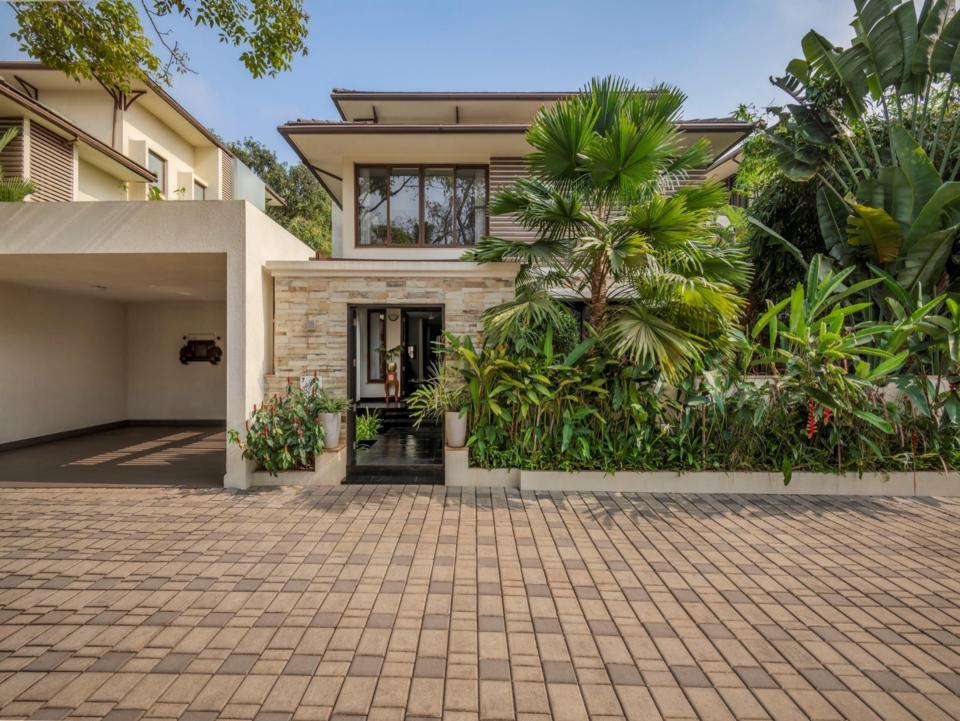

## Villa Description

- Fusing modern, stylish elegance with subtle Balinese touches. **UNR-410(V5)** a fully appointed luxury villa introduces a new level of sumptuous holiday luxury. This villa features an intimate tropical garden containing a 40ft private pool and outdoor drencher shower. North goa in the heart of party land Arpora next to Baga offers a tranquil retreat with a conscience to do the best. The rooms are designed to perfection and the luxury furniture and interior design creates a tranquil environment in which you can sleep and relax peacefully.
- Due to the amazing location, you can enjoy stunning sunset at the beach which is 7 mins away, soak your senses into a deep, relaxing state of mind and forget about the crowded daily motion flow. The time stands still, so choose this luxury villa and enjoy your stay. Sun loungers & open air cabana completes the outdoor picture. the bright & breezy interiors feature simple white walls & rich furnishings to give a clean, natural feel. A large fully equipped kitchen & dinning area is separated from the main living space, creating a practical area for entertaining guests or catering for the whole family.