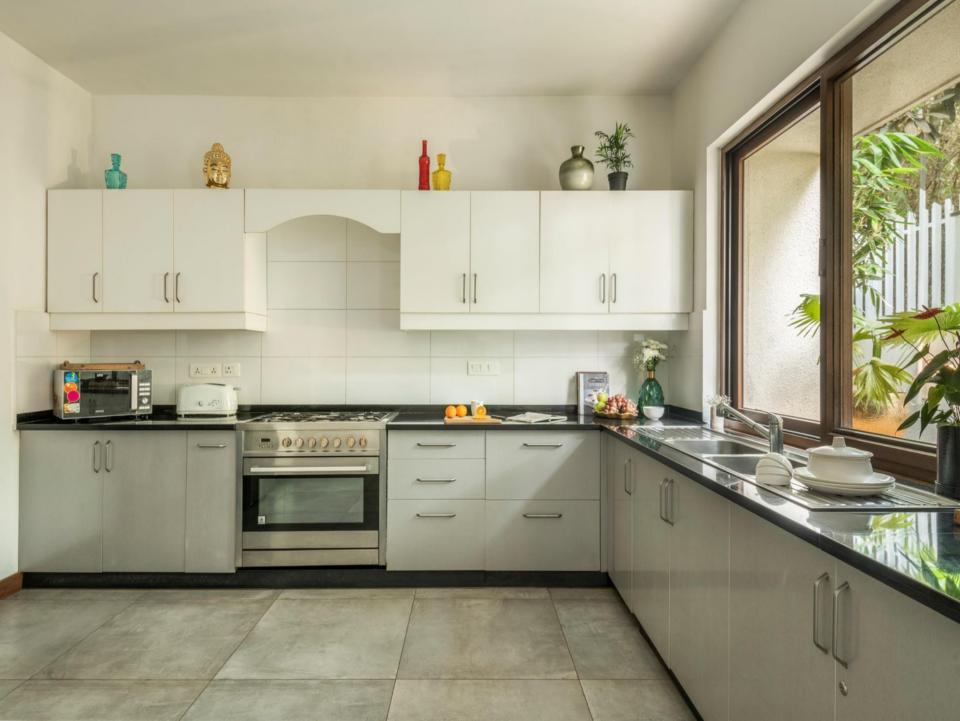

## Villa Description

- Fusing modern, stylish elegance with subtle Balinese touches. **UNR-410(V5)** a fully appointed luxury villa introduces a new level of sumptuous holiday luxury. This villa features an intimate tropical garden containing a 40ft private pool and outdoor drencher shower. North goa in the heart of party land Arpora next to Baga offers a tranquil retreat with a conscience to do the best. The rooms are designed to perfection and the luxury furniture and interior design creates a tranquil environment in which you can sleep and relax peacefully.
- Due to the amazing location, you can enjoy stunning sunset at the beach which is 7 mins away, soak your senses into a deep, relaxing state of mind and forget about the crowded daily motion flow. The time stands still, so choose this luxury villa and enjoy your stay. Sun loungers & open air cabana completes the outdoor picture. the bright & breezy interiors feature simple white walls & rich furnishings to give a clean, natural feel. A large fully equipped kitchen & dinning area is separated from the main living space, creating a practical area for entertaining guests or catering for the whole family.