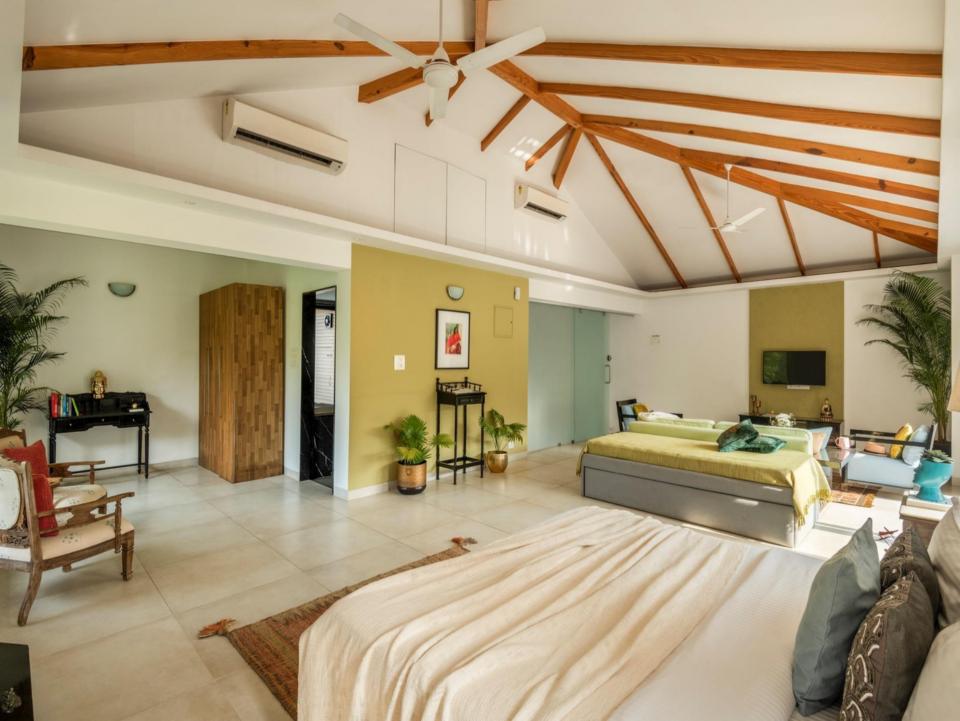

## Villa Description

- Fusing modern, stylish elegance with subtle Balinese touches. **UNR-410(V5)** a fully appointed luxury villa introduces a new level of sumptuous holiday luxury. This villa features an intimate tropical garden containing a 40ft private pool and outdoor drencher shower. North goa in the heart of party land Arpora next to Baga offers a tranquil retreat with a conscience to do the best. The rooms are designed to perfection and the luxury furniture and interior design creates a tranquil environment in which you can sleep and relax peacefully.
- Due to the amazing location, you can enjoy stunning sunset at the beach which is 7 mins away, soak your senses into a deep, relaxing state of mind and forget about the crowded daily motion flow. The time stands still, so choose this luxury villa and enjoy your stay. Sun loungers & open air cabana completes the outdoor picture. the bright & breezy interiors feature simple white walls & rich furnishings to give a clean, natural feel. A large fully equipped kitchen & dinning area is separated from the main living space, creating a practical area for entertaining guests or catering for the whole family.

## **Amenities:-**

- Aircon living area
- Aircon dinning space
- 4 aircon bedrooms
- 2 types of shower area open
- & close Pool side loungers
- Outdoor drencher shower
- Open air cabana
- Private garden area
- Luxury linens
- Luxury toiletries
- Open to sky shower