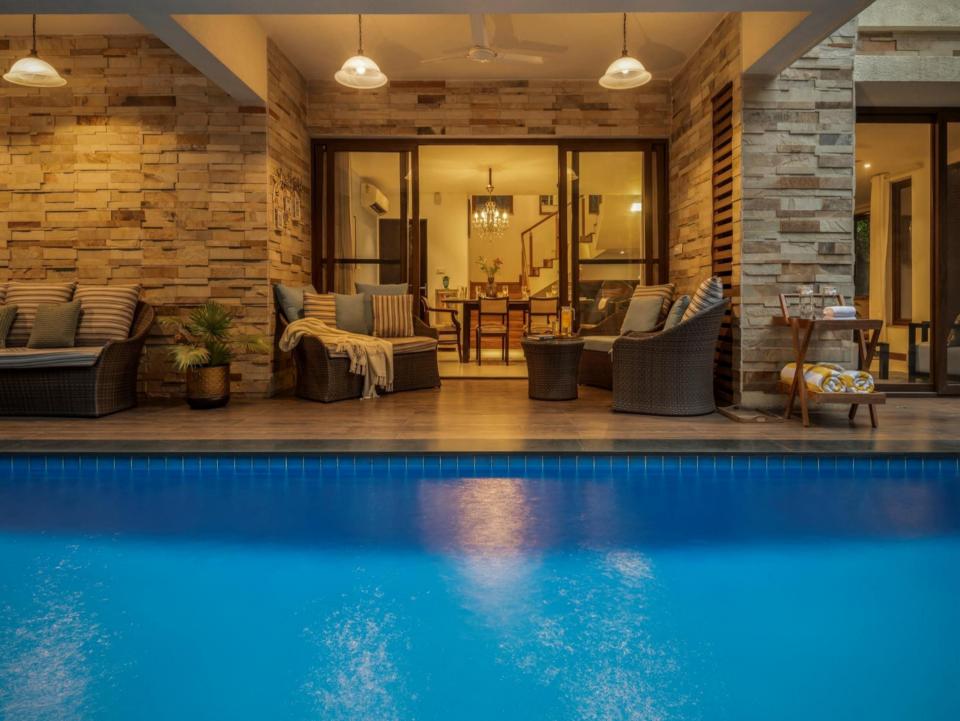

## Villa Description

- Fusing modern, stylish elegance with subtle Balinese touches. **UNR-410(V5)** a fully appointed luxury villa introduces a new level of sumptuous holiday luxury. This villa features an intimate tropical garden containing a 40ft private pool and outdoor drencher shower. North goa in the heart of party land Arpora next to Baga offers a tranquil retreat with a conscience to do the best. The rooms are designed to perfection and the luxury furniture and interior design creates a tranquil environment in which you can sleep and relax peacefully.
- Due to the amazing location, you can enjoy stunning sunset at the beach which is 7 mins away, soak your senses into a deep, relaxing state of mind and forget about the crowded daily motion flow. The time stands still, so choose this luxury villa and enjoy your stay. Sun loungers & open air cabana completes the outdoor picture. the bright & breezy interiors feature simple white walls & rich furnishings to give a clean, natural feel. A large fully equipped kitchen & dinning area is separated from the main living space, creating a practical area for entertaining guests or catering for the whole family.

## **Amenities:-**

- Aircon living area
- Aircon dinning space
- 4 aircon bedrooms
- 2 types of shower area open
- & close Pool side loungers
- Outdoor drencher shower
- Open air cabana
- Private garden area
- Luxury linens
- Luxury toiletries
- Open to sky shower