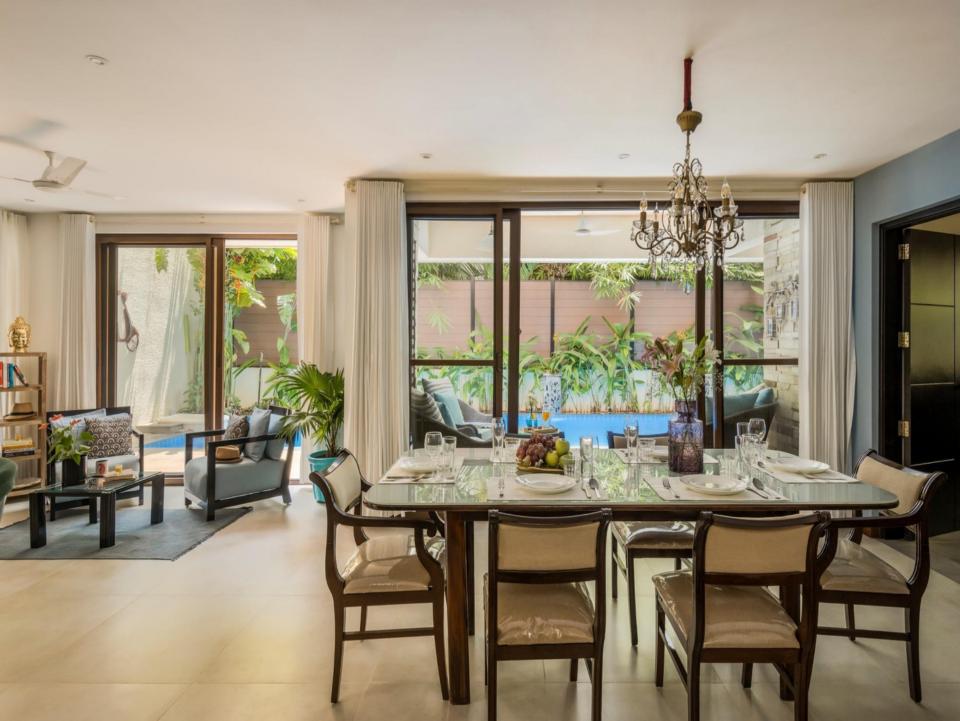

## Villa Description

- Fusing modern, stylish elegance with subtle Balinese touches. **UNR-410(V5)** a fully appointed luxury villa introduces a new level of sumptuous holiday luxury. This villa features an intimate tropical garden containing a 40ft private pool and outdoor drencher shower. North goa in the heart of party land Arpora next to Baga offers a tranquil retreat with a conscience to do the best. The rooms are designed to perfection and the luxury furniture and interior design creates a tranquil environment in which you can sleep and relax peacefully.
- Due to the amazing location, you can enjoy stunning sunset at the beach which is 7 mins away, soak your senses into a deep, relaxing state of mind and forget about the crowded daily motion flow. The time stands still, so choose this luxury villa and enjoy your stay. Sun loungers & open air cabana completes the outdoor picture. the bright & breezy interiors feature simple white walls & rich furnishings to give a clean, natural feel. A large fully equipped kitchen & dinning area is separated from the main living space, creating a practical area for entertaining guests or catering for the whole family.