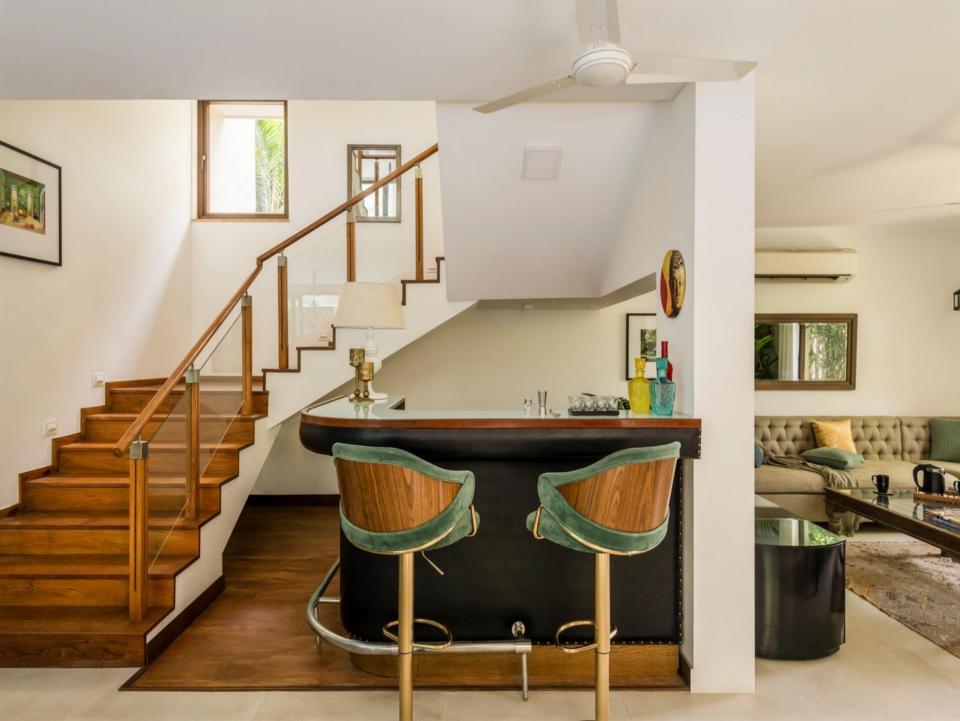

## Villa Description

- Fusing modern, stylish elegance with subtle Balinese touches. **UNR-410(V5)** a fully appointed luxury villa introduces a new level of sumptuous holiday luxury. This villa features an intimate tropical garden containing a 40ft private pool and outdoor drencher shower. North goa in the heart of party land Arpora next to Baga offers a tranquil retreat with a conscience to do the best. The rooms are designed to perfection and the luxury furniture and interior design creates a tranquil environment in which you can sleep and relax peacefully.
- Due to the amazing location, you can enjoy stunning sunset at the beach which is 7 mins away, soak your senses into a deep, relaxing state of mind and forget about the crowded daily motion flow. The time stands still, so choose this luxury villa and enjoy your stay. Sun loungers & open air cabana completes the outdoor picture. the bright & breezy interiors feature simple white walls & rich furnishings to give a clean, natural feel. A large fully equipped kitchen & dinning area is separated from the main living space, creating a practical area for entertaining guests or catering for the whole family.

## **Amenities:-**

- Aircon living area
- Aircon dinning space
- 4 aircon bedrooms
- 2 types of shower area open
- & close Pool side loungers
- Outdoor drencher shower
- Open air cabana
- Private garden area
- Luxury linens
- Luxury toiletries
- Open to sky shower