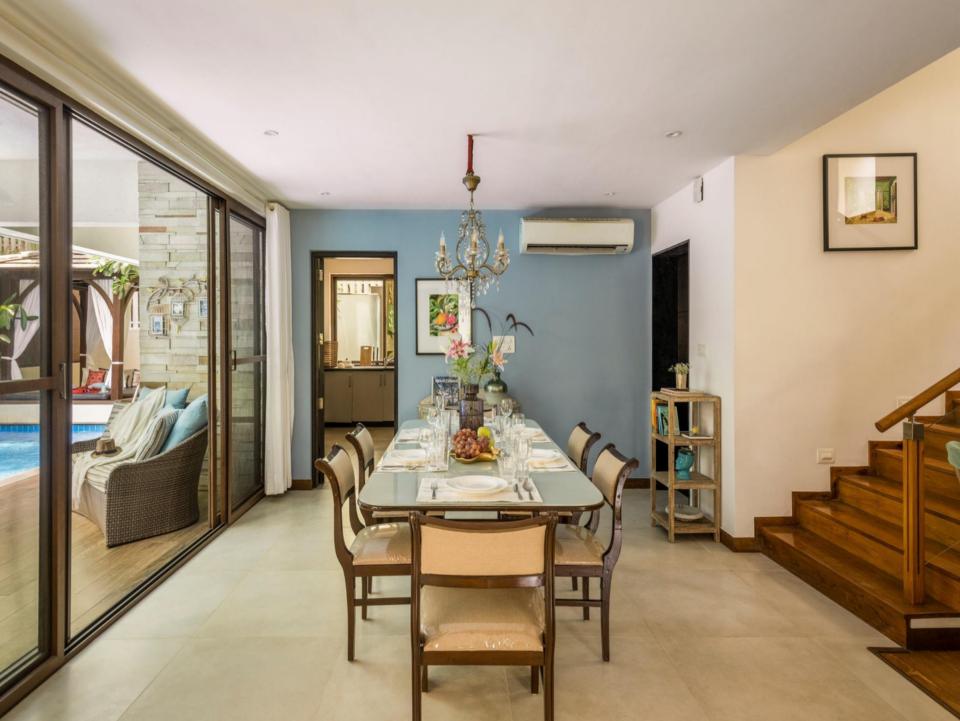

## Villa Description

- Fusing modern, stylish elegance with subtle Balinese touches. **UNR-410(V5)** a fully appointed luxury villa introduces a new level of sumptuous holiday luxury. This villa features an intimate tropical garden containing a 40ft private pool and outdoor drencher shower. North goa in the heart of party land Arpora next to Baga offers a tranquil retreat with a conscience to do the best. The rooms are designed to perfection and the luxury furniture and interior design creates a tranquil environment in which you can sleep and relax peacefully.
- Due to the amazing location, you can enjoy stunning sunset at the beach which is 7 mins away, soak your senses into a deep, relaxing state of mind and forget about the crowded daily motion flow. The time stands still, so choose this luxury villa and enjoy your stay. Sun loungers & open air cabana completes the outdoor picture. the bright & breezy interiors feature simple white walls & rich furnishings to give a clean, natural feel. A large fully equipped kitchen & dinning area is separated from the main living space, creating a practical area for entertaining guests or catering for the whole family.