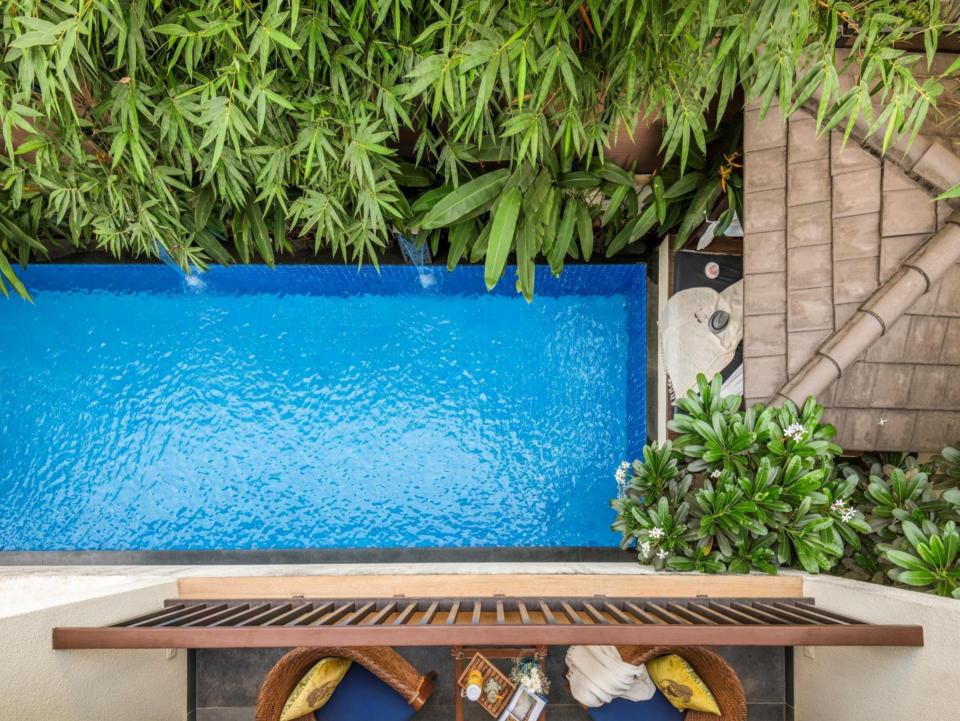

## Villa Description

- Fusing modern, stylish elegance with subtle Balinese touches. **UNR-410(V5)** a fully appointed luxury villa introduces a new level of sumptuous holiday luxury. This villa features an intimate tropical garden containing a 40ft private pool and outdoor drencher shower. North goa in the heart of party land Arpora next to Baga offers a tranquil retreat with a conscience to do the best. The rooms are designed to perfection and the luxury furniture and interior design creates a tranquil environment in which you can sleep and relax peacefully.
- Due to the amazing location, you can enjoy stunning sunset at the beach which is 7 mins away, soak your senses into a deep, relaxing state of mind and forget about the crowded daily motion flow. The time stands still, so choose this luxury villa and enjoy your stay. Sun loungers & open air cabana completes the outdoor picture. the bright & breezy interiors feature simple white walls & rich furnishings to give a clean, natural feel. A large fully equipped kitchen & dinning area is separated from the main living space, creating a practical area for entertaining guests or catering for the whole family.