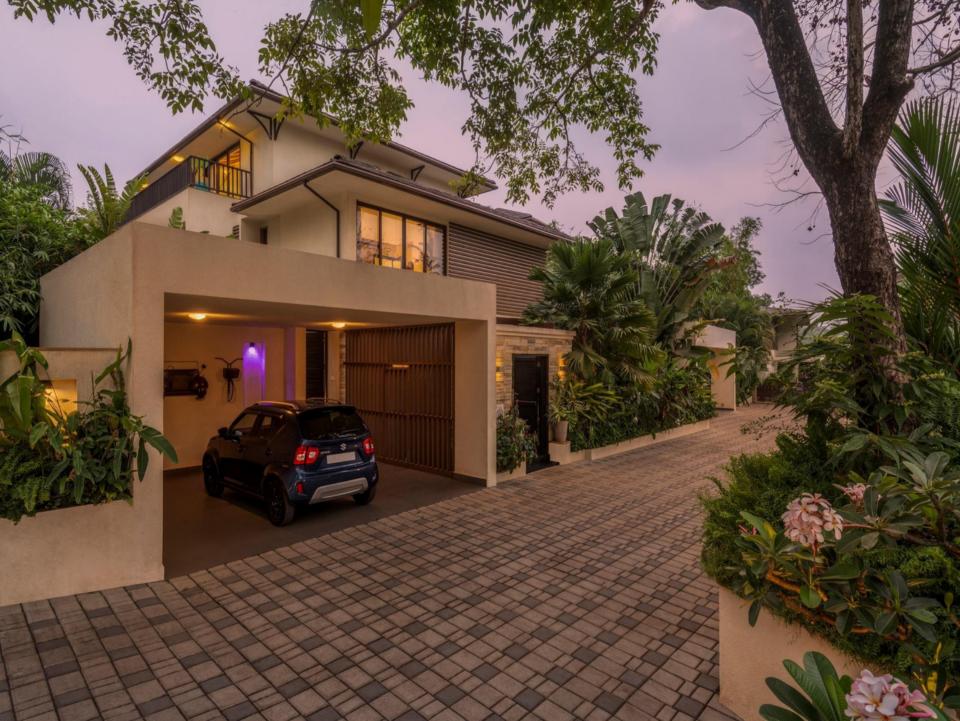

## Villa Description

- Fusing modern, stylish elegance with subtle Balinese touches. **UNR-410(V5)** a fully appointed luxury villa introduces a new level of sumptuous holiday luxury. This villa features an intimate tropical garden containing a 40ft private pool and outdoor drencher shower. North goa in the heart of party land Arpora next to Baga offers a tranquil retreat with a conscience to do the best. The rooms are designed to perfection and the luxury furniture and interior design creates a tranquil environment in which you can sleep and relax peacefully.
- Due to the amazing location, you can enjoy stunning sunset at the beach which is 7 mins away, soak your senses into a deep, relaxing state of mind and forget about the crowded daily motion flow. The time stands still, so choose this luxury villa and enjoy your stay. Sun loungers & open air cabana completes the outdoor picture. the bright & breezy interiors feature simple white walls & rich furnishings to give a clean, natural feel. A large fully equipped kitchen & dinning area is separated from the main living space, creating a practical area for entertaining guests or catering for the whole family.

## ABOUT THE VILLA