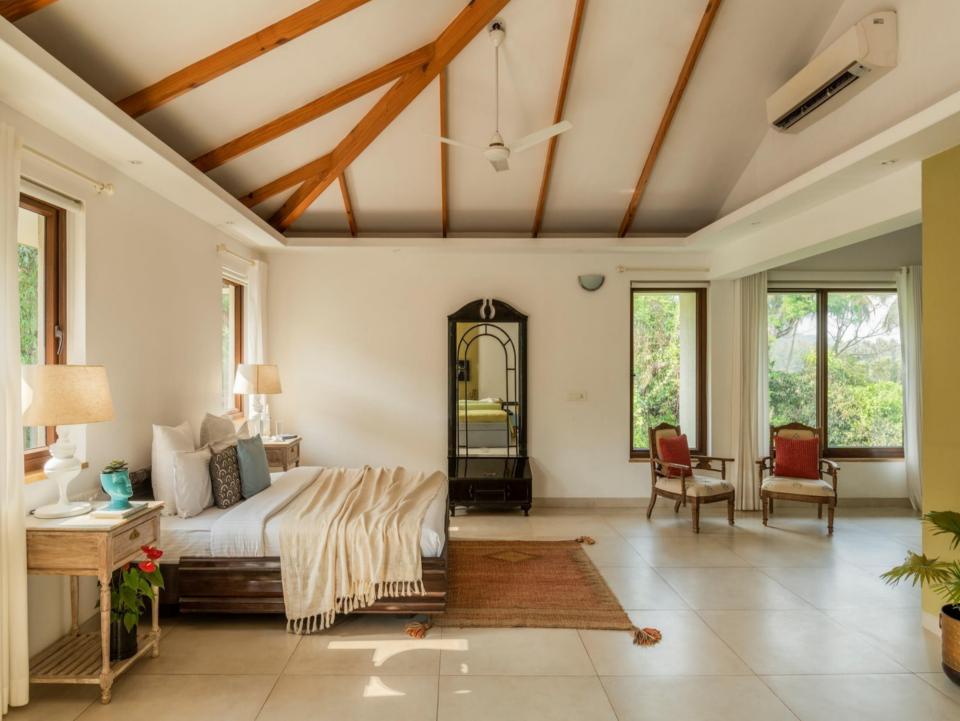

## Villa Description

- Fusing modern, stylish elegance with subtle Balinese touches. **UNR-410(V5)** a fully appointed luxury villa introduces a new level of sumptuous holiday luxury. This villa features an intimate tropical garden containing a 40ft private pool and outdoor drencher shower. North goa in the heart of party land Arpora next to Baga offers a tranquil retreat with a conscience to do the best. The rooms are designed to perfection and the luxury furniture and interior design creates a tranquil environment in which you can sleep and relax peacefully.
- Due to the amazing location, you can enjoy stunning sunset at the beach which is 7 mins away, soak your senses into a deep, relaxing state of mind and forget about the crowded daily motion flow. The time stands still, so choose this luxury villa and enjoy your stay. Sun loungers & open air cabana completes the outdoor picture. the bright & breezy interiors feature simple white walls & rich furnishings to give a clean, natural feel. A large fully equipped kitchen & dinning area is separated from the main living space, creating a practical area for entertaining guests or catering for the whole family.

## **Amenities:-**

- Aircon living area
- Aircon dinning space
- 4 aircon bedrooms
- 2 types of shower area open
- & close Pool side loungers
- Outdoor drencher shower
- Open air cabana
- Private garden area
- Luxury linens
- Luxury toiletries
- Open to sky shower