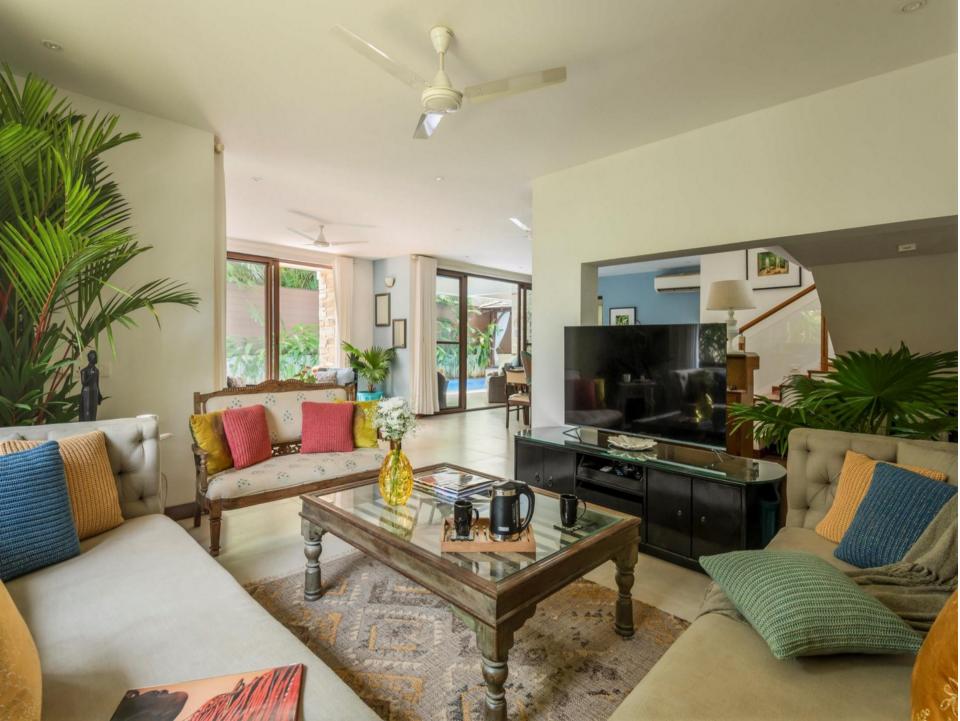

## Villa Description

- Fusing modern, stylish elegance with subtle Balinese touches. **UNR-410(V5)** a fully appointed luxury villa introduces a new level of sumptuous holiday luxury. This villa features an intimate tropical garden containing a 40ft private pool and outdoor drencher shower. North goa in the heart of party land Arpora next to Baga offers a tranquil retreat with a conscience to do the best. The rooms are designed to perfection and the luxury furniture and interior design creates a tranquil environment in which you can sleep and relax peacefully.
- Due to the amazing location, you can enjoy stunning sunset at the beach which is 7 mins away, soak your senses into a deep, relaxing state of mind and forget about the crowded daily motion flow. The time stands still, so choose this luxury villa and enjoy your stay. Sun loungers & open air cabana completes the outdoor picture. the bright & breezy interiors feature simple white walls & rich furnishings to give a clean, natural feel. A large fully equipped kitchen & dinning area is separated from the main living space, creating a practical area for entertaining guests or catering for the whole family.