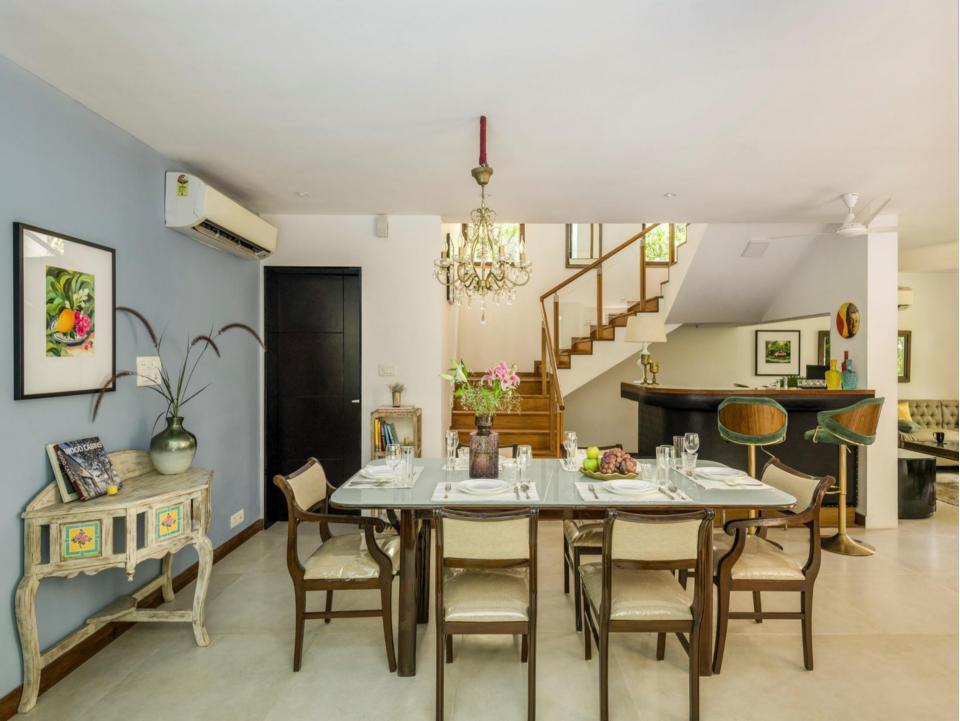

## Villa Description

- Fusing modern, stylish elegance with subtle Balinese touches. **UNR-410(V5)** a fully appointed luxury villa introduces a new level of sumptuous holiday luxury. This villa features an intimate tropical garden containing a 40ft private pool and outdoor drencher shower. North goa in the heart of party land Arpora next to Baga offers a tranquil retreat with a conscience to do the best. The rooms are designed to perfection and the luxury furniture and interior design creates a tranquil environment in which you can sleep and relax peacefully.
- Due to the amazing location, you can enjoy stunning sunset at the beach which is 7 mins away, soak your senses into a deep, relaxing state of mind and forget about the crowded daily motion flow. The time stands still, so choose this luxury villa and enjoy your stay. Sun loungers & open air cabana completes the outdoor picture. the bright & breezy interiors feature simple white walls & rich furnishings to give a clean, natural feel. A large fully equipped kitchen & dinning area is separated from the main living space, creating a practical area for entertaining guests or catering for the whole family.