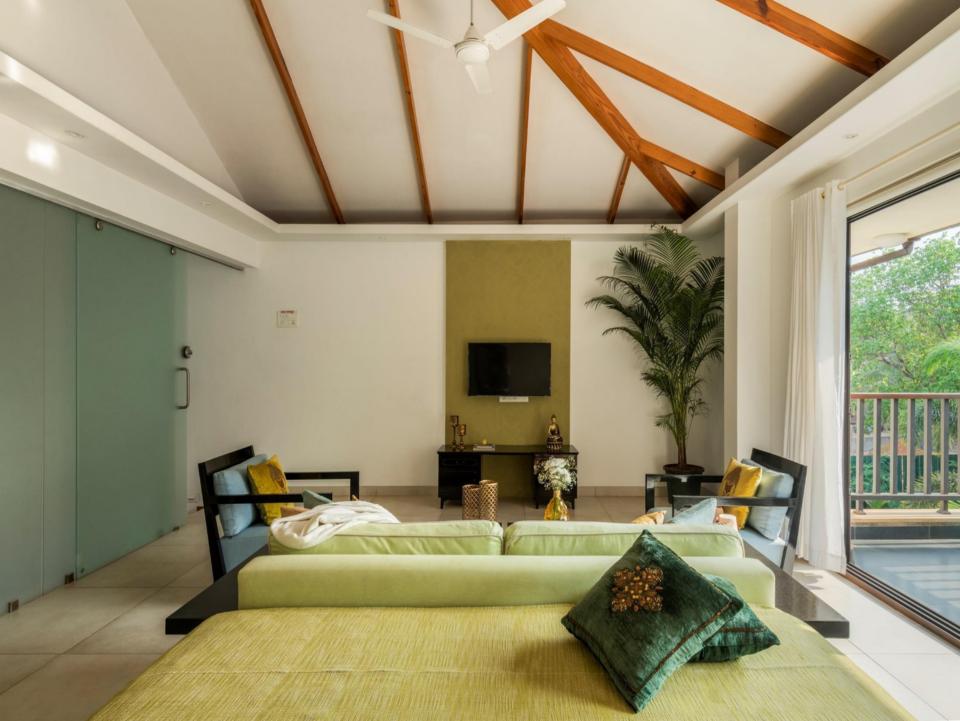

## Villa Description

- Fusing modern, stylish elegance with subtle Balinese touches. **UNR-410(V5)** a fully appointed luxury villa introduces a new level of sumptuous holiday luxury. This villa features an intimate tropical garden containing a 40ft private pool and outdoor drencher shower. North goa in the heart of party land Arpora next to Baga offers a tranquil retreat with a conscience to do the best. The rooms are designed to perfection and the luxury furniture and interior design creates a tranquil environment in which you can sleep and relax peacefully.
- Due to the amazing location, you can enjoy stunning sunset at the beach which is 7 mins away, soak your senses into a deep, relaxing state of mind and forget about the crowded daily motion flow. The time stands still, so choose this luxury villa and enjoy your stay. Sun loungers & open air cabana completes the outdoor picture. the bright & breezy interiors feature simple white walls & rich furnishings to give a clean, natural feel. A large fully equipped kitchen & dinning area is separated from the main living space, creating a practical area for entertaining guests or catering for the whole family.