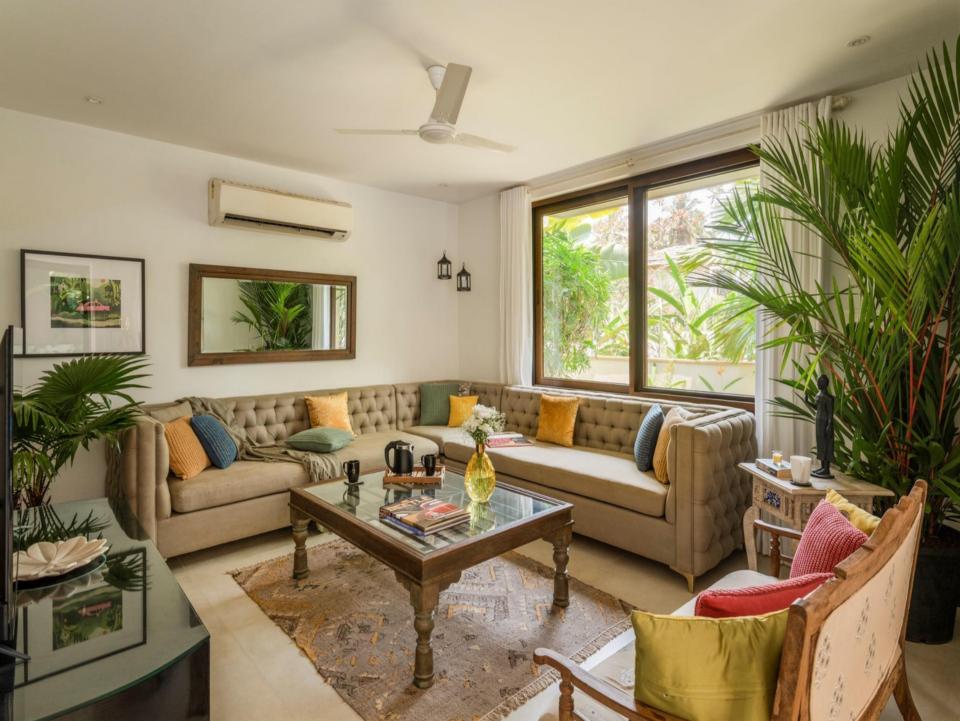

## Villa Description

- Fusing modern, stylish elegance with subtle Balinese touches. **UNR-410(V5)** a fully appointed luxury villa introduces a new level of sumptuous holiday luxury. This villa features an intimate tropical garden containing a 40ft private pool and outdoor drencher shower. North goa in the heart of party land Arpora next to Baga offers a tranquil retreat with a conscience to do the best. The rooms are designed to perfection and the luxury furniture and interior design creates a tranquil environment in which you can sleep and relax peacefully.
- Due to the amazing location, you can enjoy stunning sunset at the beach which is 7 mins away, soak your senses into a deep, relaxing state of mind and forget about the crowded daily motion flow. The time stands still, so choose this luxury villa and enjoy your stay. Sun loungers & open air cabana completes the outdoor picture. the bright & breezy interiors feature simple white walls & rich furnishings to give a clean, natural feel. A large fully equipped kitchen & dinning area is separated from the main living space, creating a practical area for entertaining guests or catering for the whole family.