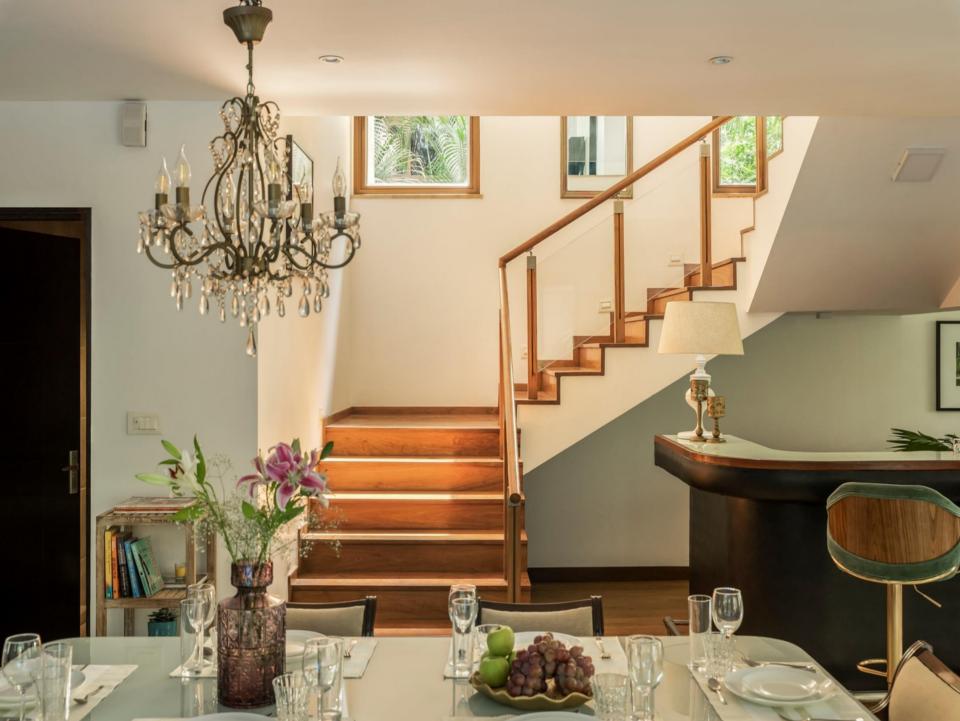

## Villa Description

- Fusing modern, stylish elegance with subtle Balinese touches. **UNR-410(V5)** a fully appointed luxury villa introduces a new level of sumptuous holiday luxury. This villa features an intimate tropical garden containing a 40ft private pool and outdoor drencher shower. North goa in the heart of party land Arpora next to Baga offers a tranquil retreat with a conscience to do the best. The rooms are designed to perfection and the luxury furniture and interior design creates a tranquil environment in which you can sleep and relax peacefully.
- Due to the amazing location, you can enjoy stunning sunset at the beach which is 7 mins away, soak your senses into a deep, relaxing state of mind and forget about the crowded daily motion flow. The time stands still, so choose this luxury villa and enjoy your stay. Sun loungers & open air cabana completes the outdoor picture. the bright & breezy interiors feature simple white walls & rich furnishings to give a clean, natural feel. A large fully equipped kitchen & dinning area is separated from the main living space, creating a practical area for entertaining guests or catering for the whole family.