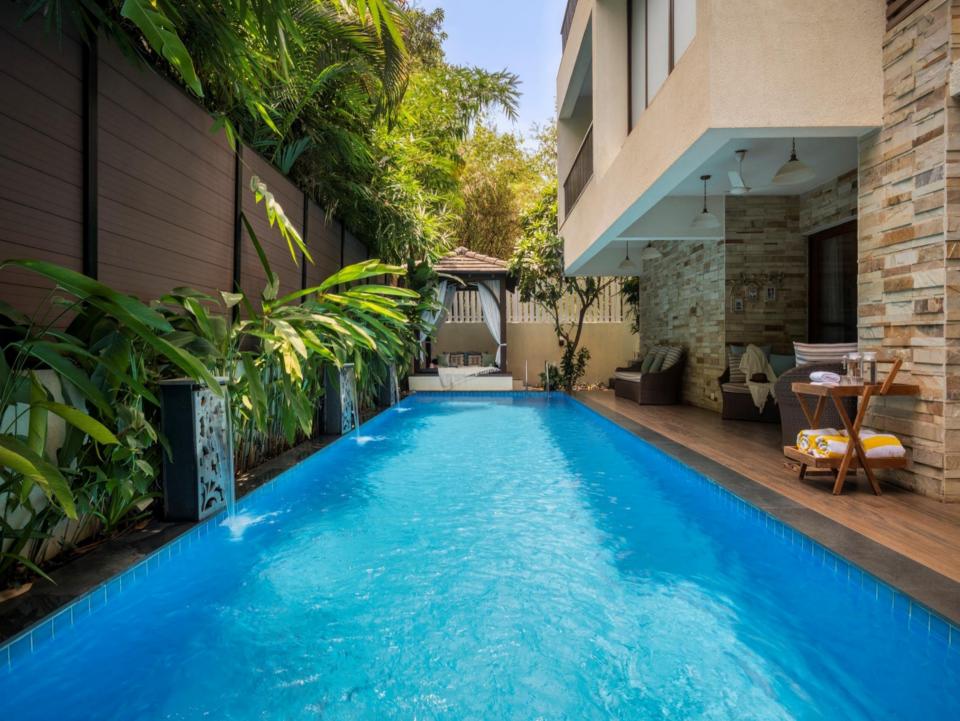

## Villa Description

- Fusing modern, stylish elegance with subtle Balinese touches. **UNR-410(V5)** a fully appointed luxury villa introduces a new level of sumptuous holiday luxury. This villa features an intimate tropical garden containing a 40ft private pool and outdoor drencher shower. North goa in the heart of party land Arpora next to Baga offers a tranquil retreat with a conscience to do the best. The rooms are designed to perfection and the luxury furniture and interior design creates a tranquil environment in which you can sleep and relax peacefully.
- Due to the amazing location, you can enjoy stunning sunset at the beach which is 7 mins away, soak your senses into a deep, relaxing state of mind and forget about the crowded daily motion flow. The time stands still, so choose this luxury villa and enjoy your stay. Sun loungers & open air cabana completes the outdoor picture. the bright & breezy interiors feature simple white walls & rich furnishings to give a clean, natural feel. A large fully equipped kitchen & dinning area is separated from the main living space, creating a practical area for entertaining guests or catering for the whole family.