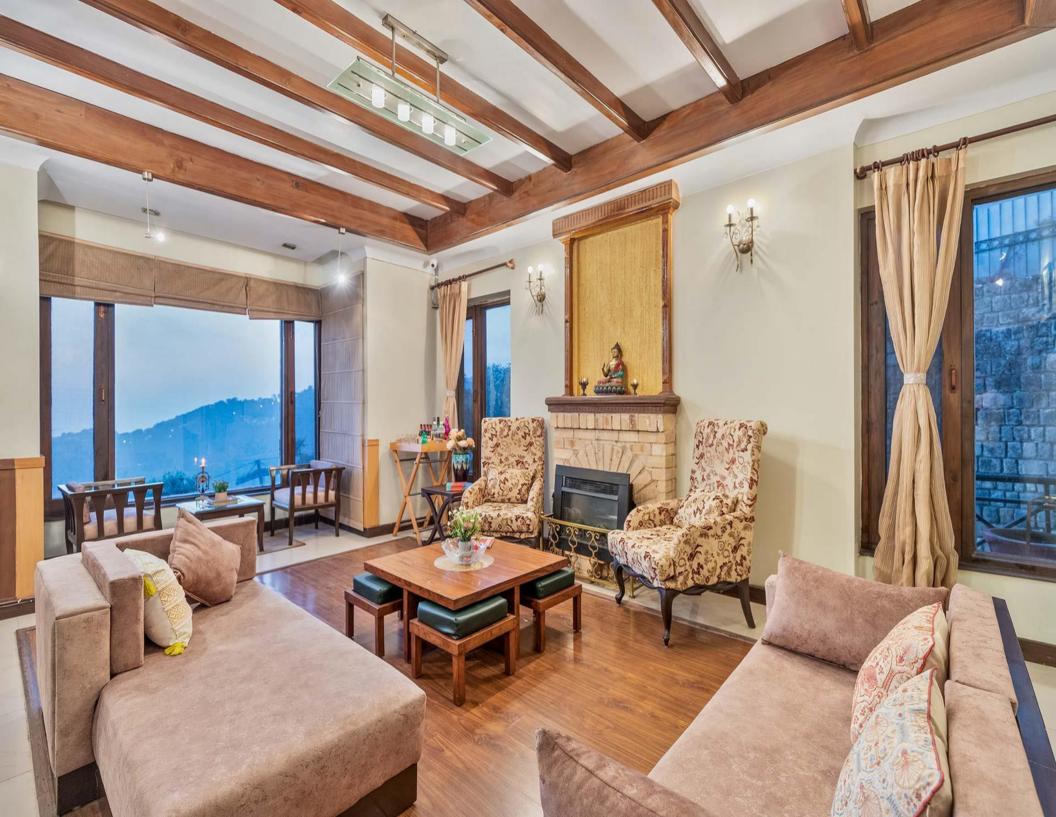

## Villa Description

-Luxe mountain cabin with cost interiors & wooden furnishings

- -Beautiful backyard covered in lushness
- -Colossal windows that offer breathtaking views of Dharamshala
- -Entryway that looks like it is straight out of a vintage postcard
- -Striking flora spread across the whole property
- -Spacious balconies, perfect to snooze away by in the late afternoons
- -Tranquil location, right across a famous Tibetan monastery