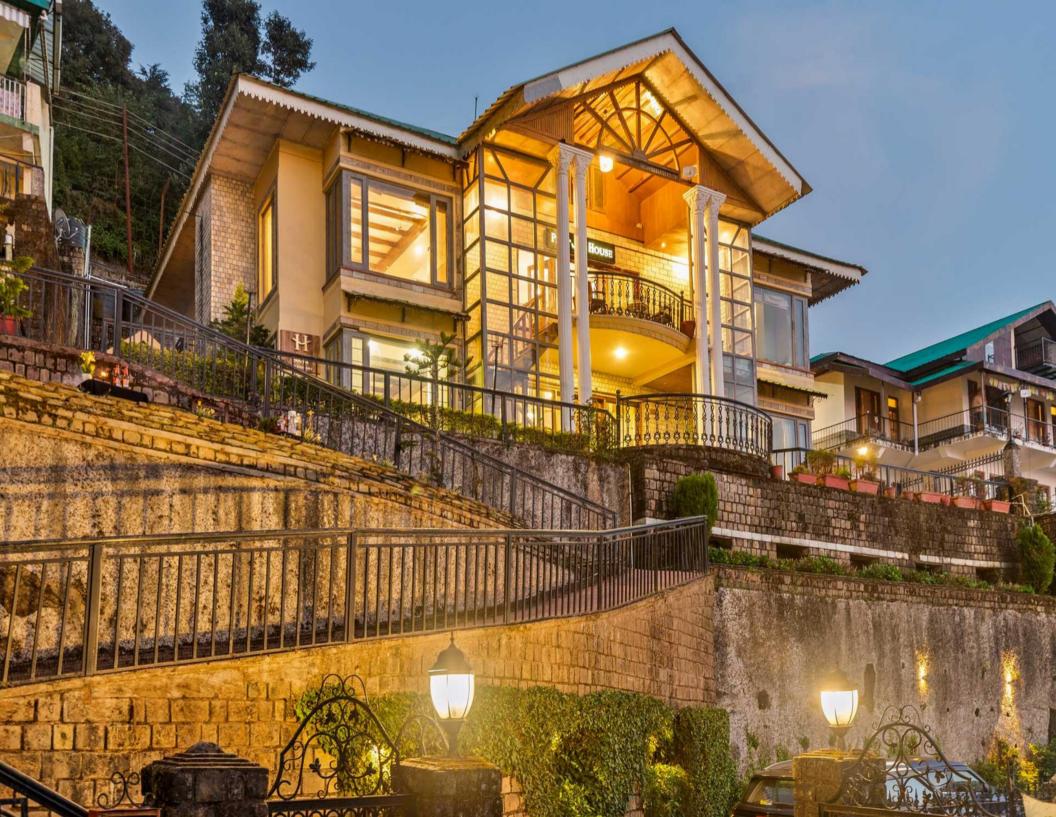

## Villa Description

-Luxe mountain cabin with cost interiors & wooden furnishings

- -Beautiful backyard covered in lushness
- -Colossal windows that offer breathtaking views of Dharamshala
- -Entryway that looks like it is straight out of a vintage postcard
- -Striking flora spread across the whole property
- -Spacious balconies, perfect to snooze away by in the late afternoons
- -Tranquil location, right across a famous Tibetan monastery