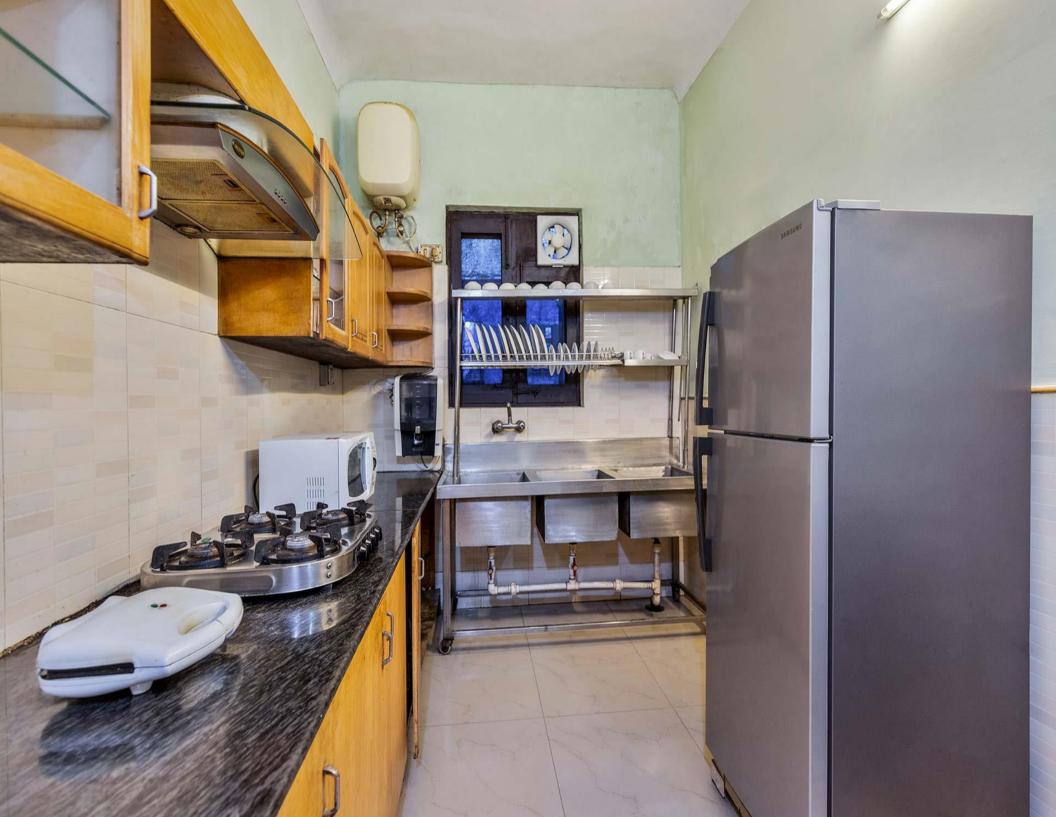

## Villa Description

-Luxe mountain cabin with cost interiors & wooden furnishings

- -Beautiful backyard covered in lushness
- -Colossal windows that offer breathtaking views of Dharamshala
- -Entryway that looks like it is straight out of a vintage postcard
- -Striking flora spread across the whole property
- -Spacious balconies, perfect to snooze away by in the late afternoons
- -Tranquil location, right across a famous Tibetan monastery