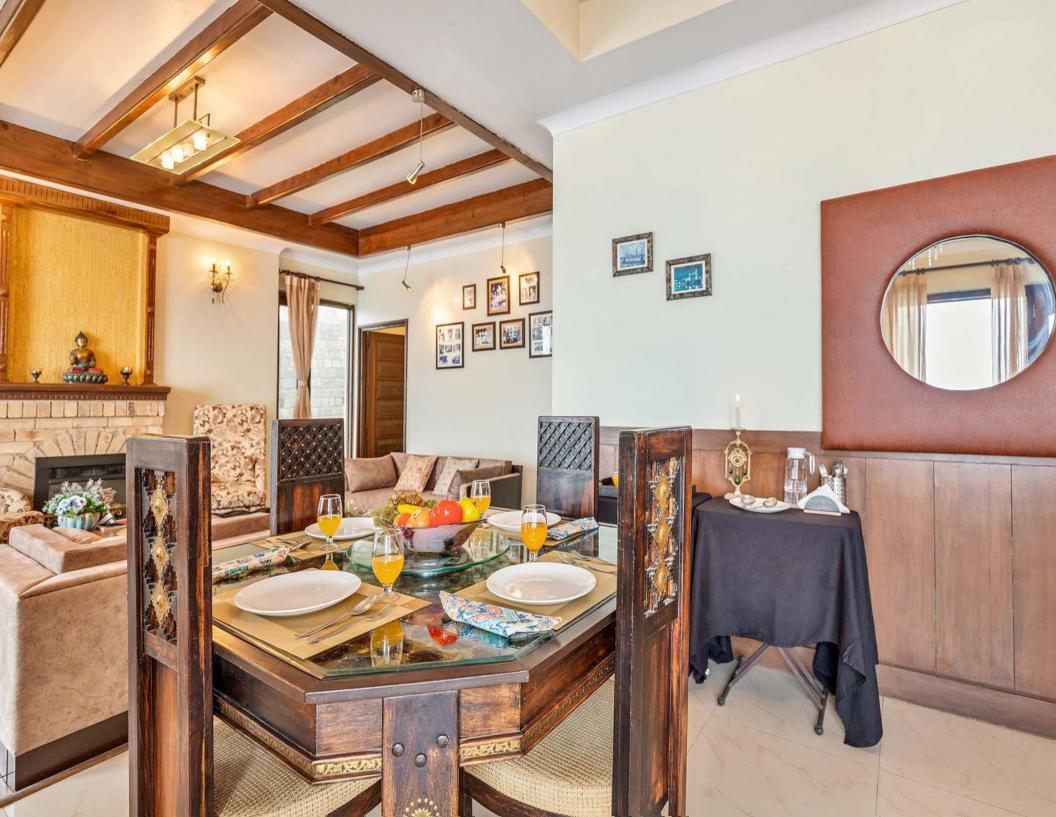

## Villa Description

-Luxe mountain cabin with cost interiors & wooden furnishings

- -Beautiful backyard covered in lushness
- -Colossal windows that offer breathtaking views of Dharamshala
- -Entryway that looks like it is straight out of a vintage postcard
- -Striking flora spread across the whole property
- -Spacious balconies, perfect to snooze away by in the late afternoons
- -Tranquil location, right across a famous Tibetan monastery