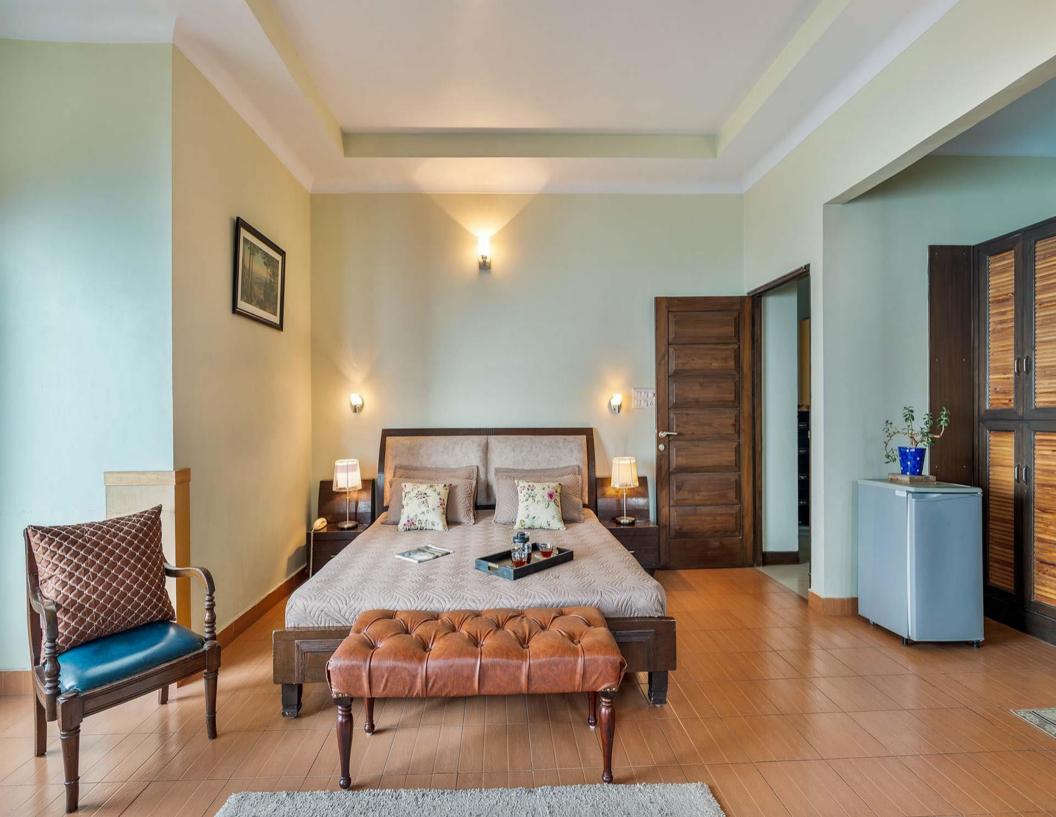

## Villa Description

-Luxe mountain cabin with cost interiors & wooden furnishings

- -Beautiful backyard covered in lushness
- -Colossal windows that offer breathtaking views of Dharamshala
- -Entryway that looks like it is straight out of a vintage postcard
- -Striking flora spread across the whole property
- -Spacious balconies, perfect to snooze away by in the late afternoons
- -Tranquil location, right across a famous Tibetan monastery