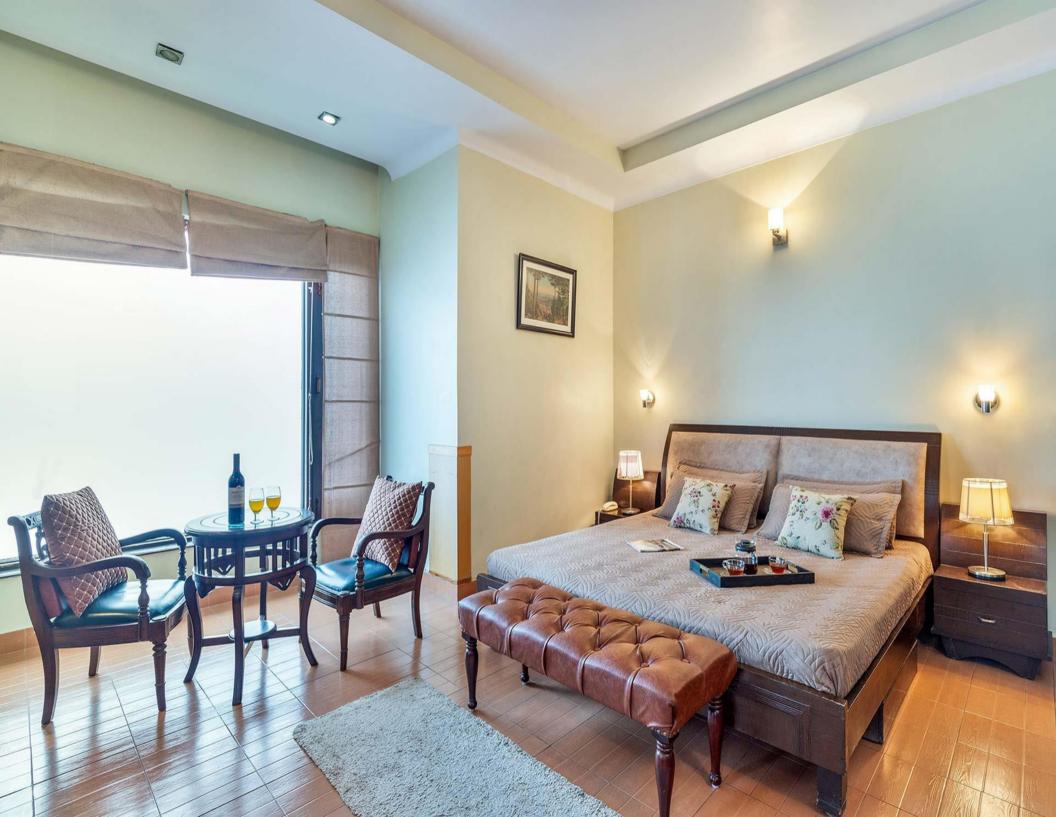

## Villa Description

-Luxe mountain cabin with cost interiors & wooden furnishings

- -Beautiful backyard covered in lushness
- -Colossal windows that offer breathtaking views of Dharamshala
- -Entryway that looks like it is straight out of a vintage postcard
- -Striking flora spread across the whole property
- -Spacious balconies, perfect to snooze away by in the late afternoons
- -Tranquil location, right across a famous Tibetan monastery