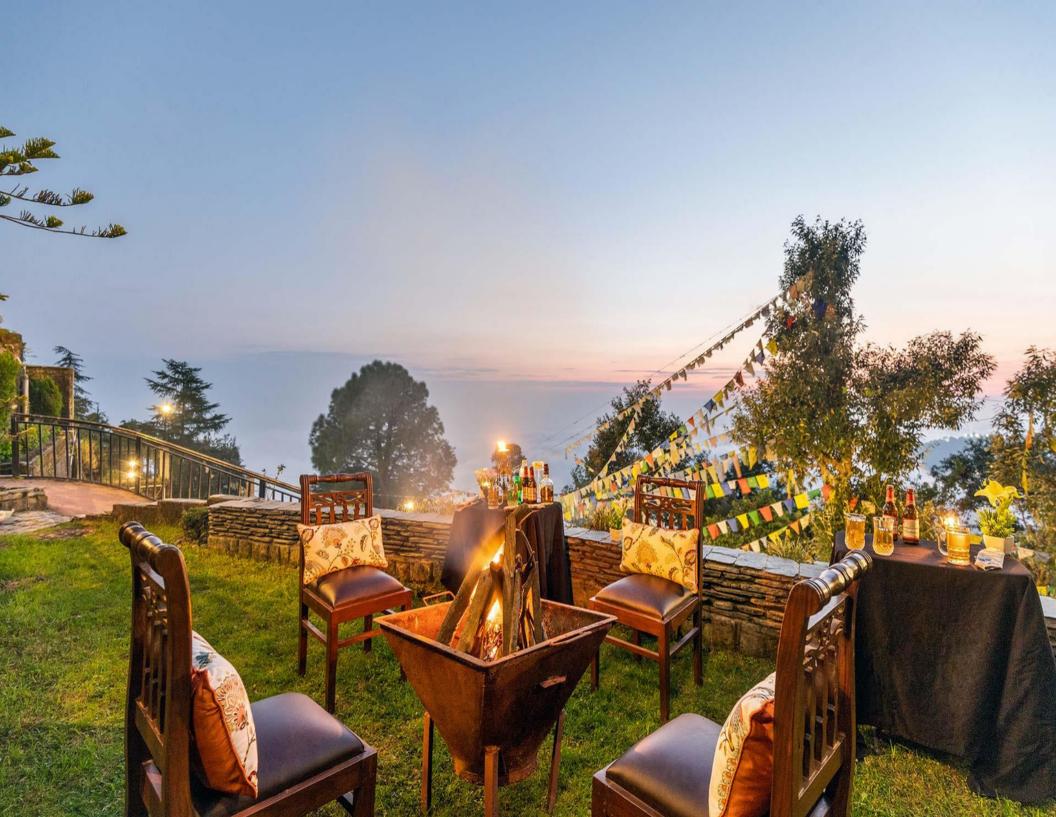

## Villa Description

-Luxe mountain cabin with cost interiors & wooden furnishings

- -Beautiful backyard covered in lushness
- -Colossal windows that offer breathtaking views of Dharamshala
- -Entryway that looks like it is straight out of a vintage postcard
- -Striking flora spread across the whole property
- -Spacious balconies, perfect to snooze away by in the late afternoons
- -Tranquil location, right across a famous Tibetan monastery