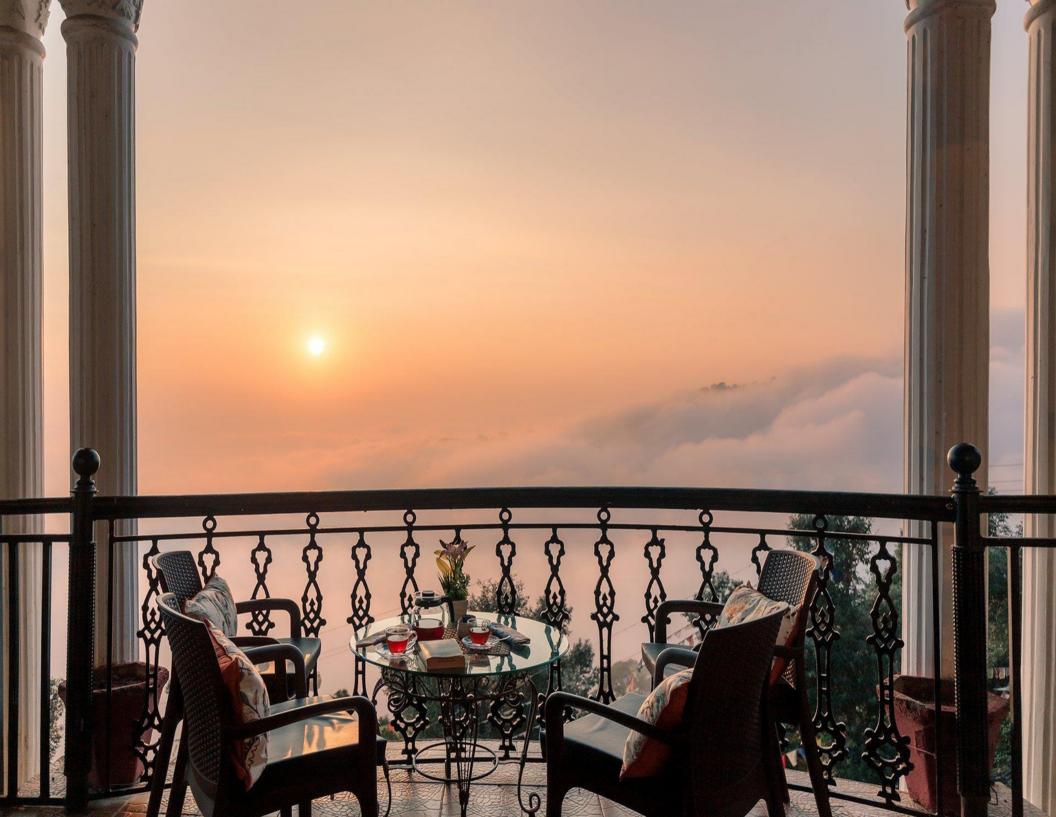

## Villa Description

-Luxe mountain cabin with cost interiors & wooden furnishings

- -Beautiful backyard covered in lushness
- -Colossal windows that offer breathtaking views of Dharamshala
- -Entryway that looks like it is straight out of a vintage postcard
- -Striking flora spread across the whole property
- -Spacious balconies, perfect to snooze away by in the late afternoons
- -Tranquil location, right across a famous Tibetan monastery