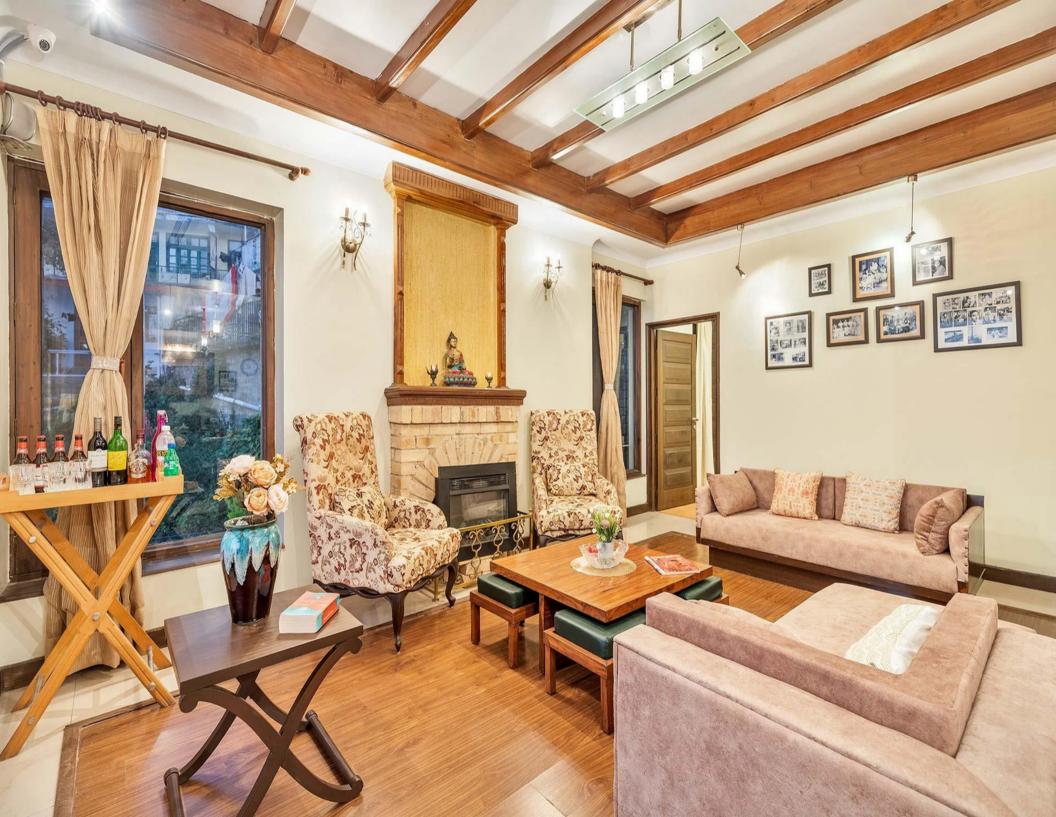

## Villa Description

-Luxe mountain cabin with cost interiors & wooden furnishings

- -Beautiful backyard covered in lushness
- -Colossal windows that offer breathtaking views of Dharamshala
- -Entryway that looks like it is straight out of a vintage postcard
- -Striking flora spread across the whole property
- -Spacious balconies, perfect to snooze away by in the late afternoons
- -Tranquil location, right across a famous Tibetan monastery