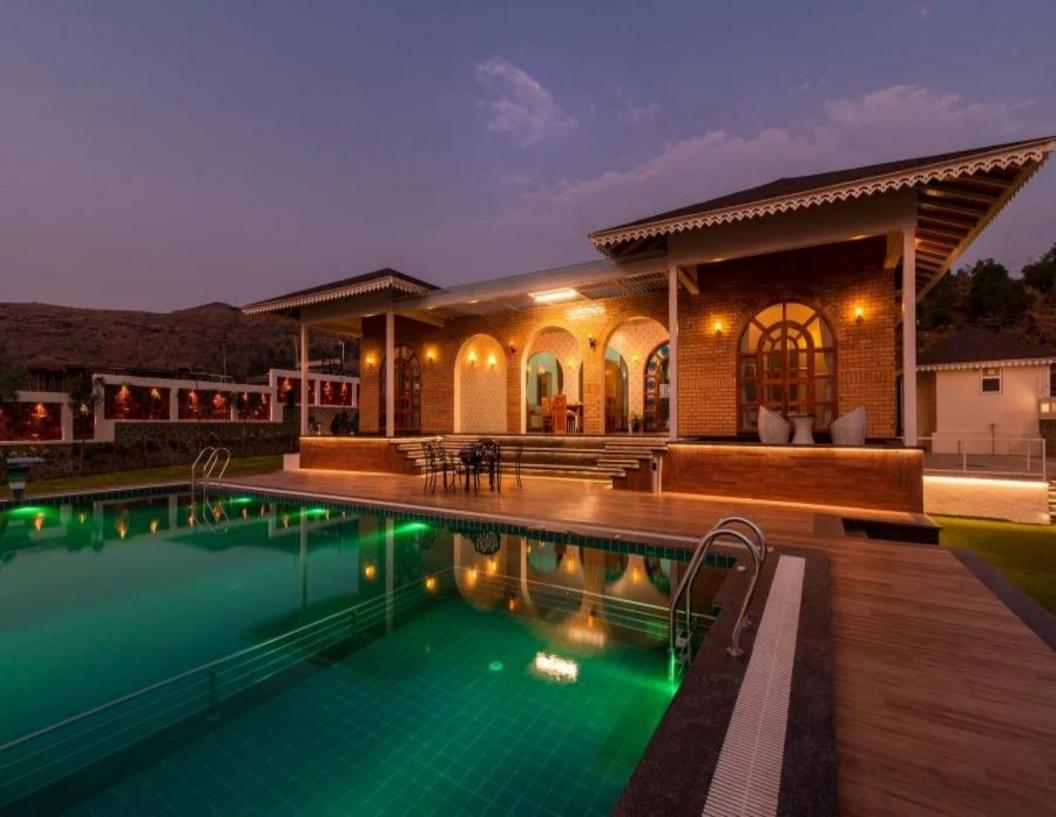

# Villa Description

Embrace the serene vibes that welcome your presence at **UNRM-473**; a charming home nestled in the ever-green town of Igatpuri. A peaceful haven away from the bustling metropolis, this home has a myriad of carefully curated amenities that make sure you have a gala time. Adorned with azure and viridescent hues of the pristine lake, and surrounding hills this charming abode looks straight out of a movie. So, enjoya calming dip in the infinity pool or have a great time conversing with your peers in the gazebo while also catching a glimpse of the star studdedsky. This villa has it all! **UNRM-473 is special because of its:** 

- -Picturesque location on top of the hill
- -Unending views of the verdant surroundings and the lake
- -Private infinity pool
- -8x15 ft. lush green lawn
- -A range of indoor and outdoor games such as cricket, badminton and carrom
- -Modern-chic Greek interiors with vibrant furnishings and wooded vaulted ceilings
- -Expansive gazebo overlooking the lake
- -Proximity to cities like Mumbai and Pune