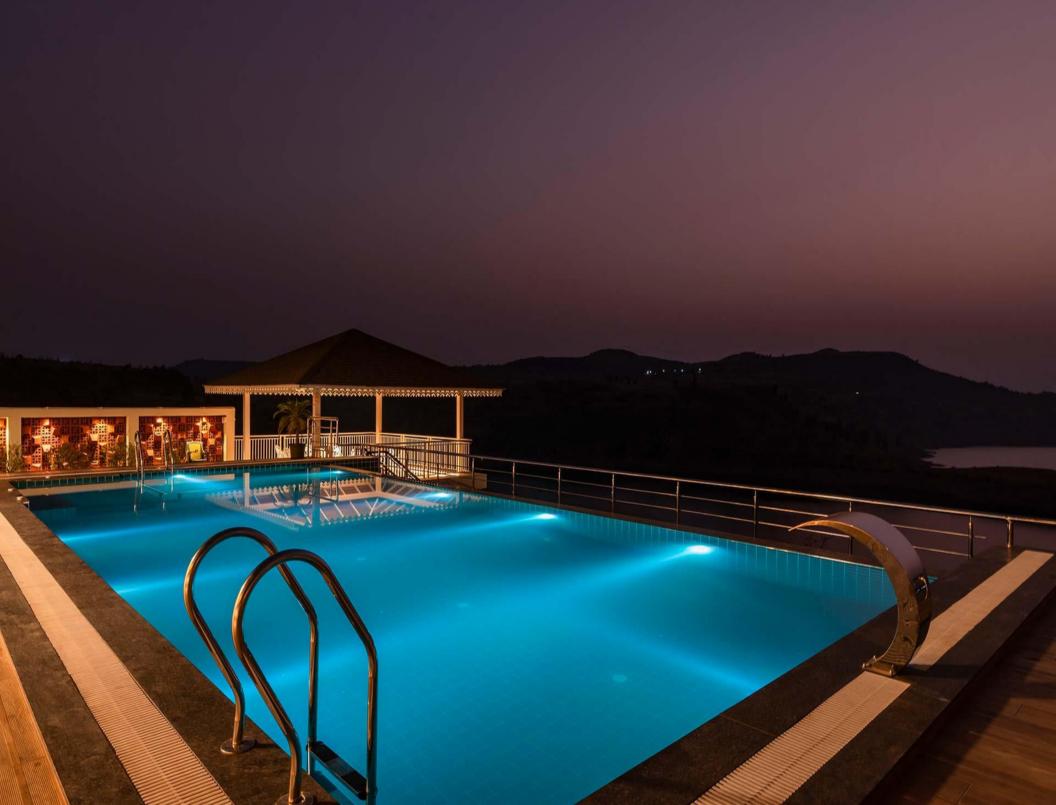

# Villa Description

Embrace the serene vibes that welcome your presence at **UNRM-473**; a charming home nestled in the ever-green town of Igatpuri. A peaceful haven away from the bustling metropolis, this home has a myriad of carefully curated amenities that make sure you have a gala time. Adorned with azure and viridescent hues of the pristine lake, and surrounding hills this charming abode looks straight out of a movie. So, enjoya calming dip in the infinity pool or have a great time conversing with your peers in the gazebo while also catching a glimpse of the star studdedsky. This villa has it all! **UNRM-473 is special because of its:** 

- -Picturesque location on top of the hill
- -Unending views of the verdant surroundings and the lake
- -Private infinity pool
- -8x15 ft. lush green lawn
- -A range of indoor and outdoor games such as cricket, badminton and carrom
- -Modern-chic Greek interiors with vibrant furnishings and wooded vaulted ceilings
- -Expansive gazebo overlooking the lake
- -Proximity to cities like Mumbai and Pune