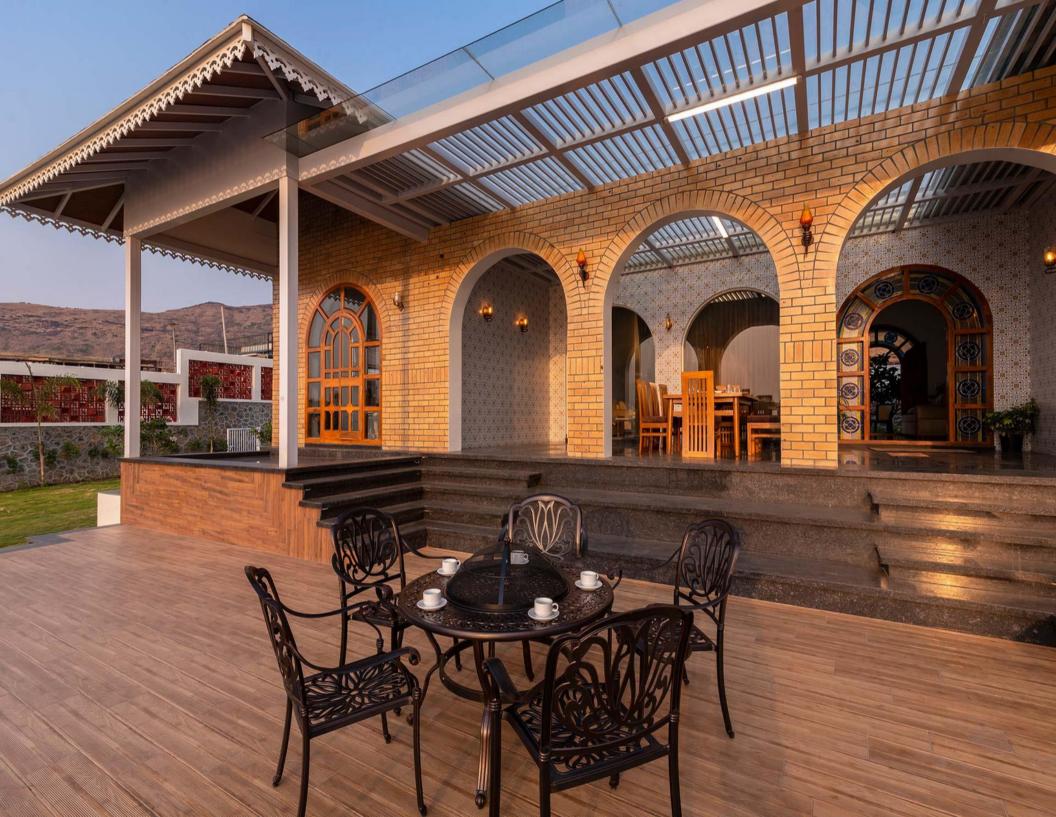

# Villa Description

Embrace the serene vibes that welcome your presence at **UNRM-473**; a charming home nestled in the ever-green town of Igatpuri. A peaceful haven away from the bustling metropolis, this home has a myriad of carefully curated amenities that make sure you have a gala time. Adorned with azure and viridescent hues of the pristine lake, and surrounding hills this charming abode looks straight out of a movie. So, enjoya calming dip in the infinity pool or have a great time conversing with your peers in the gazebo while also catching a glimpse of the star studdedsky. This villa has it all! **UNRM-473 is special because of its:** 

- -Picturesque location on top of the hill
- -Unending views of the verdant surroundings and the lake
- -Private infinity pool
- -8x15 ft. lush green lawn
- -A range of indoor and outdoor games such as cricket, badminton and carrom
- -Modern-chic Greek interiors with vibrant furnishings and wooded vaulted ceilings
- -Expansive gazebo overlooking the lake
- -Proximity to cities like Mumbai and Pune