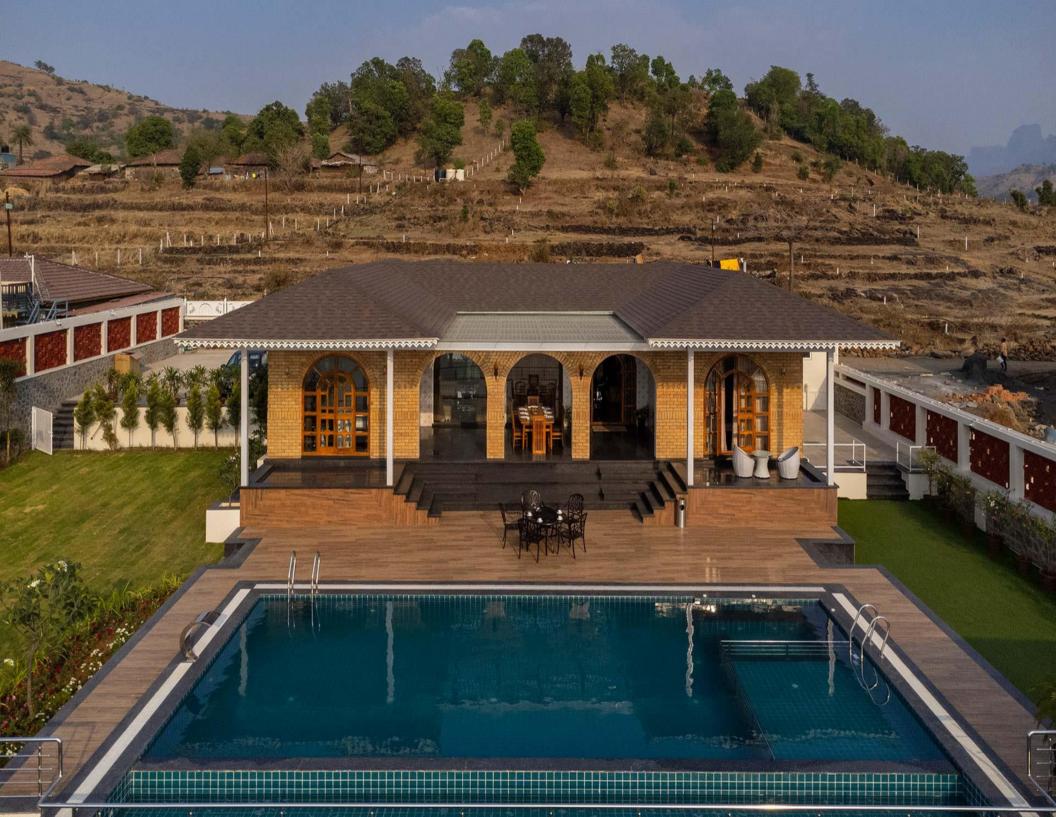

# Villa Description

Embrace the serene vibes that welcome your presence at **UNRM-473**; a charming home nestled in the ever-green town of Igatpuri. A peaceful haven away from the bustling metropolis, this home has a myriad of carefully curated amenities that make sure you have a gala time. Adorned with azure and viridescent hues of the pristine lake, and surrounding hills this charming abode looks straight out of a movie. So, enjoya calming dip in the infinity pool or have a great time conversing with your peers in the gazebo while also catching a glimpse of the star studdedsky. This villa has it all! **UNRM-473 is special because of its:** 

- -Picturesque location on top of the hill
- -Unending views of the verdant surroundings and the lake
- -Private infinity pool
- -8x15 ft. lush green lawn
- -A range of indoor and outdoor games such as cricket, badminton and carrom
- -Modern-chic Greek interiors with vibrant furnishings and wooded vaulted ceilings
- -Expansive gazebo overlooking the lake
- -Proximity to cities like Mumbai and Pune