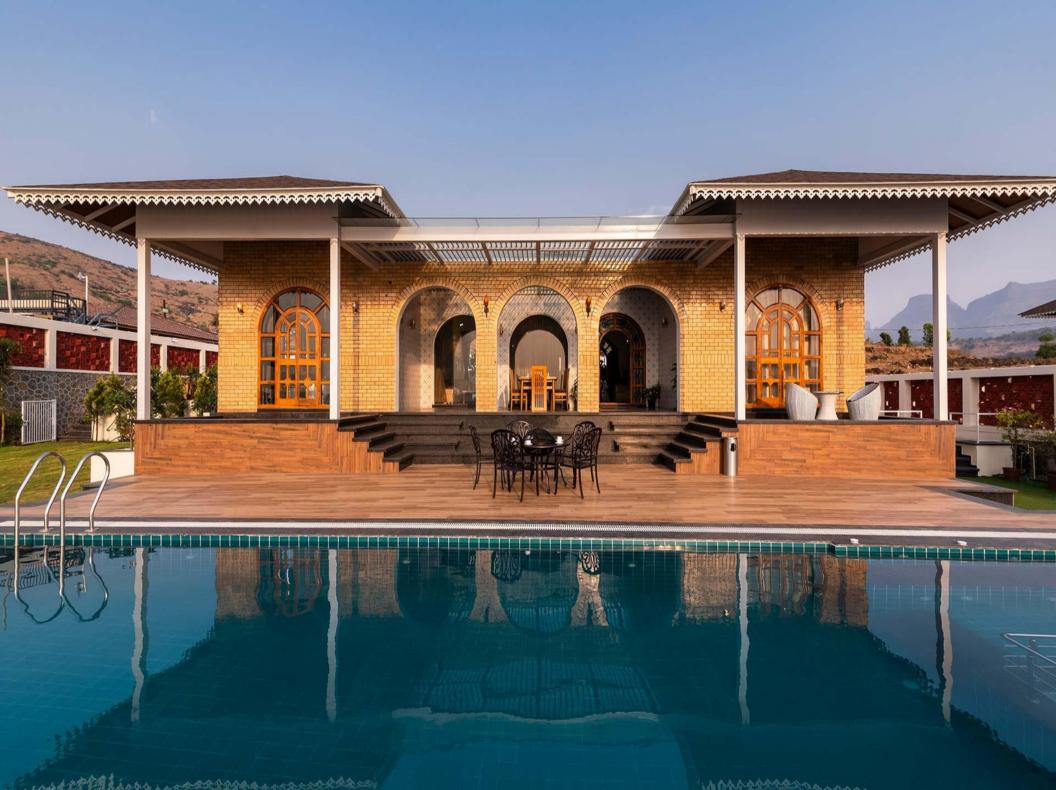

# Villa Description

Embrace the serene vibes that welcome your presence at **UNRM-473**; a charming home nestled in the ever-green town of Igatpuri. A peaceful haven away from the bustling metropolis, this home has a myriad of carefully curated amenities that make sure you have a gala time. Adorned with azure and viridescent hues of the pristine lake, and surrounding hills this charming abode looks straight out of a movie. So, enjoya calming dip in the infinity pool or have a great time conversing with your peers in the gazebo while also catching a glimpse of the star studdedsky. This villa has it all! **UNRM-473 is special because of its:** 

- -Picturesque location on top of the hill
- -Unending views of the verdant surroundings and the lake
- -Private infinity pool
- -8x15 ft. lush green lawn
- -A range of indoor and outdoor games such as cricket, badminton and carrom
- -Modern-chic Greek interiors with vibrant furnishings and wooded vaulted ceilings
- -Expansive gazebo overlooking the lake
- -Proximity to cities like Mumbai and Pune

### Amenities-

-Generator, AC, TV, internet dongle
-Fireplace, bonfire, washing machine
-Indoor games, torch, clothes dryer, electric kettle
-Medical kit, mosquito repellent
-Geysers, towels, toiletries
-Secured parking space for up to 4 cars and 5 bikes
This is neither a wheelchair-friendly nor a pet-friendly property