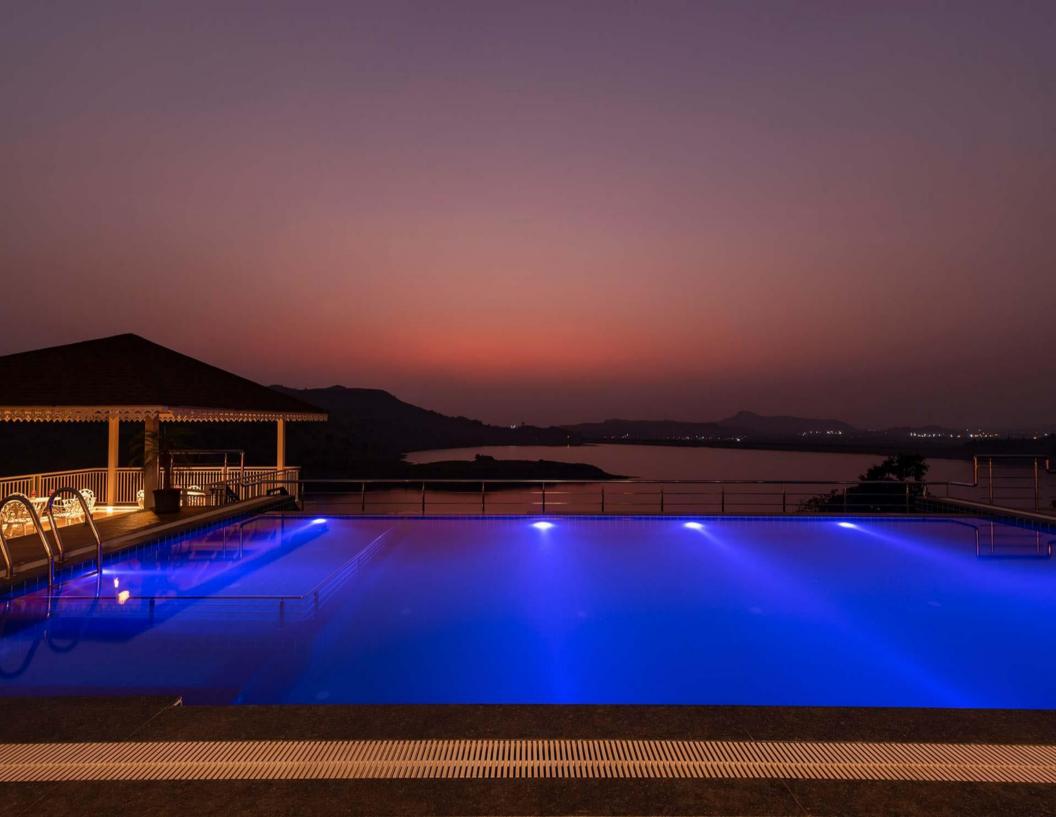

# Villa Description

Embrace the serene vibes that welcome your presence at **UNRM-473**; a charming home nestled in the ever-green town of Igatpuri. A peaceful haven away from the bustling metropolis, this home has a myriad of carefully curated amenities that make sure you have a gala time. Adorned with azure and viridescent hues of the pristine lake, and surrounding hills this charming abode looks straight out of a movie. So, enjoya calming dip in the infinity pool or have a great time conversing with your peers in the gazebo while also catching a glimpse of the star studdedsky. This villa has it all! **UNRM-473 is special because of its:** 

- -Picturesque location on top of the hill
- -Unending views of the verdant surroundings and the lake
- -Private infinity pool
- -8x15 ft. lush green lawn
- -A range of indoor and outdoor games such as cricket, badminton and carrom
- -Modern-chic Greek interiors with vibrant furnishings and wooded vaulted ceilings
- -Expansive gazebo overlooking the lake
- -Proximity to cities like Mumbai and Pune