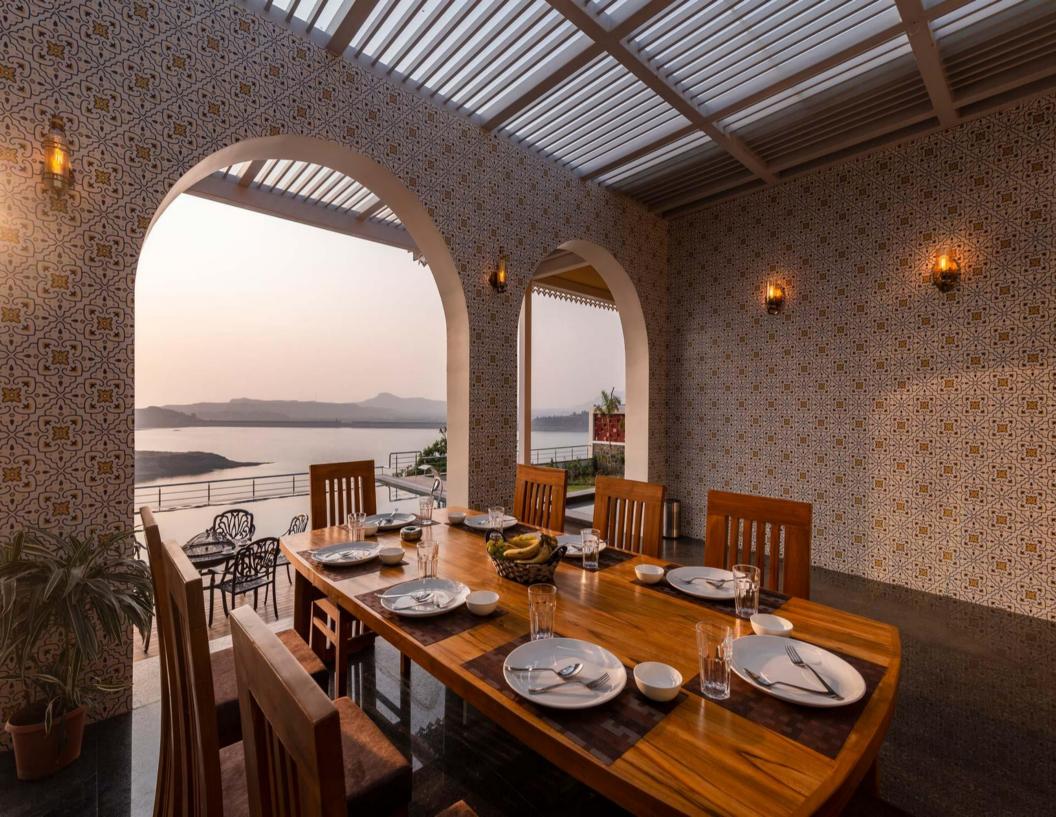

# Villa Description

Embrace the serene vibes that welcome your presence at **UNRM-473**; a charming home nestled in the ever-green town of Igatpuri. A peaceful haven away from the bustling metropolis, this home has a myriad of carefully curated amenities that make sure you have a gala time. Adorned with azure and viridescent hues of the pristine lake, and surrounding hills this charming abode looks straight out of a movie. So, enjoya calming dip in the infinity pool or have a great time conversing with your peers in the gazebo while also catching a glimpse of the star studdedsky. This villa has it all! **UNRM-473 is special because of its:** 

- -Picturesque location on top of the hill
- -Unending views of the verdant surroundings and the lake
- -Private infinity pool
- -8x15 ft. lush green lawn
- -A range of indoor and outdoor games such as cricket, badminton and carrom
- -Modern-chic Greek interiors with vibrant furnishings and wooded vaulted ceilings
- -Expansive gazebo overlooking the lake
- -Proximity to cities like Mumbai and Pune

### **Getting Around:**

-Distance from Igatpuri Railway Station -11 km. -Distance from Bhavli Dam -800 m.

CALL STOR

-----

109

102