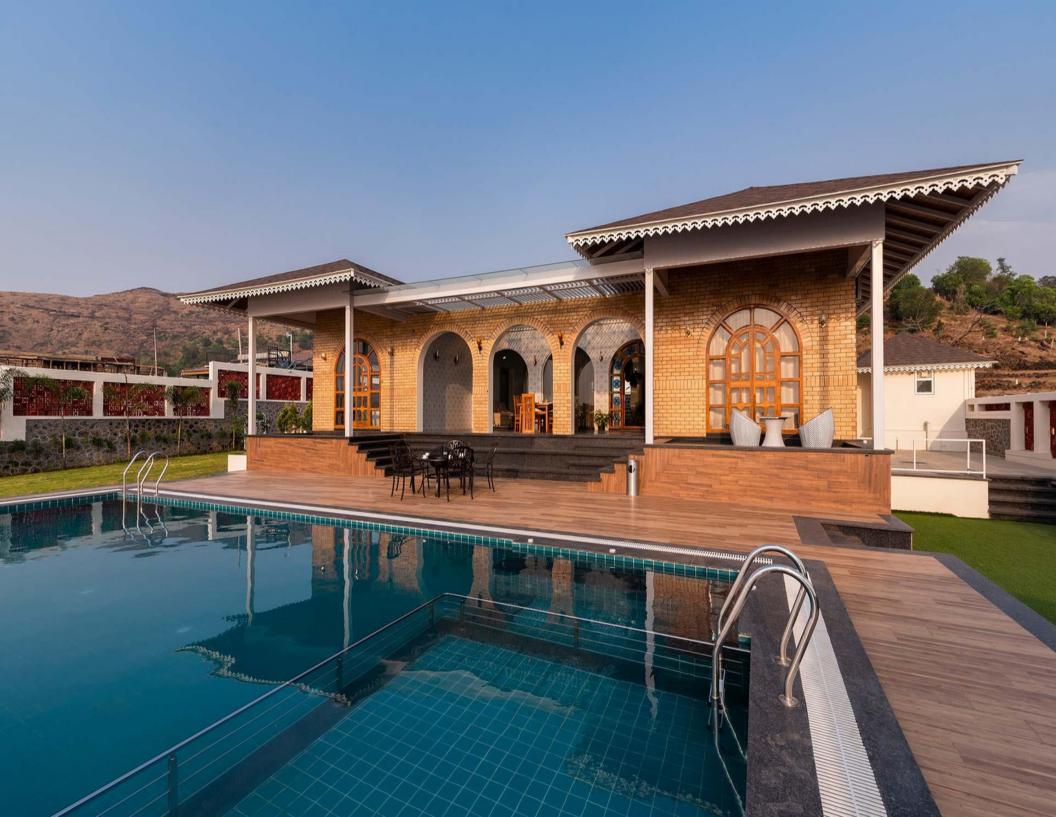

# Villa Description

Embrace the serene vibes that welcome your presence at **UNRM-473**; a charming home nestled in the ever-green town of Igatpuri. A peaceful haven away from the bustling metropolis, this home has a myriad of carefully curated amenities that make sure you have a gala time. Adorned with azure and viridescent hues of the pristine lake, and surrounding hills this charming abode looks straight out of a movie. So, enjoya calming dip in the infinity pool or have a great time conversing with your peers in the gazebo while also catching a glimpse of the star studdedsky. This villa has it all! **UNRM-473 is special because of its:** 

- -Picturesque location on top of the hill
- -Unending views of the verdant surroundings and the lake
- -Private infinity pool
- -8x15 ft. lush green lawn
- -A range of indoor and outdoor games such as cricket, badminton and carrom
- -Modern-chic Greek interiors with vibrant furnishings and wooded vaulted ceilings
- -Expansive gazebo overlooking the lake
- -Proximity to cities like Mumbai and Pune

### Amenities-

-Generator, AC, TV, internet dongle
-Fireplace, bonfire, washing machine
-Indoor games, torch, clothes dryer, electric kettle
-Medical kit, mosquito repellent
-Geysers, towels, toiletries
-Secured parking space for up to 4 cars and 5 bikes
This is neither a wheelchair-friendly nor a pet-friendly property