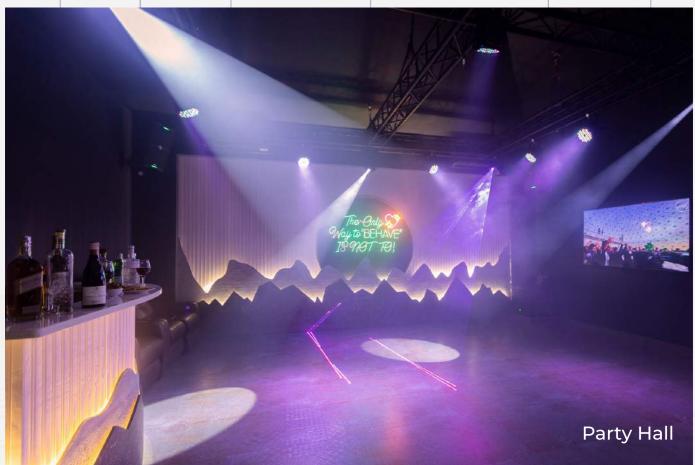

#### **Bedroom Layout**



Bedroom 1 King Size Bed



Bedroom 4 King Size Bed



Bedroom 2 King Size Bed



Bedroom 5 King Size Bed



Bedroom 3 King Size Bed



Bedroom 6 King Size Bed











#### Amerities and Inclusions



Swimming Pool







Generator back-up



Fire Extinguisher







Security



Sheets & Towels



Caretaker



Music Speaker



Fridge





































### Nearby Places



- Mandwa Ferry Terminal80 mins
- · Kashid Beach 13 mins
- Primary Health Centre- 10 mins

# Interior Images









## Exterior Images









House Pules

- Security Deposit is payable at the villa at the time of Check-in which is 100% refundable, if no damage made
- Loud Music after 10 p.m. is not allowed by the pool area, however you can play normal music inside the villa
- While booking share exact number of guests, every additional guest above double occupancy will be chargeable
- No outside guests allowed without prior information
- · All illegal activities