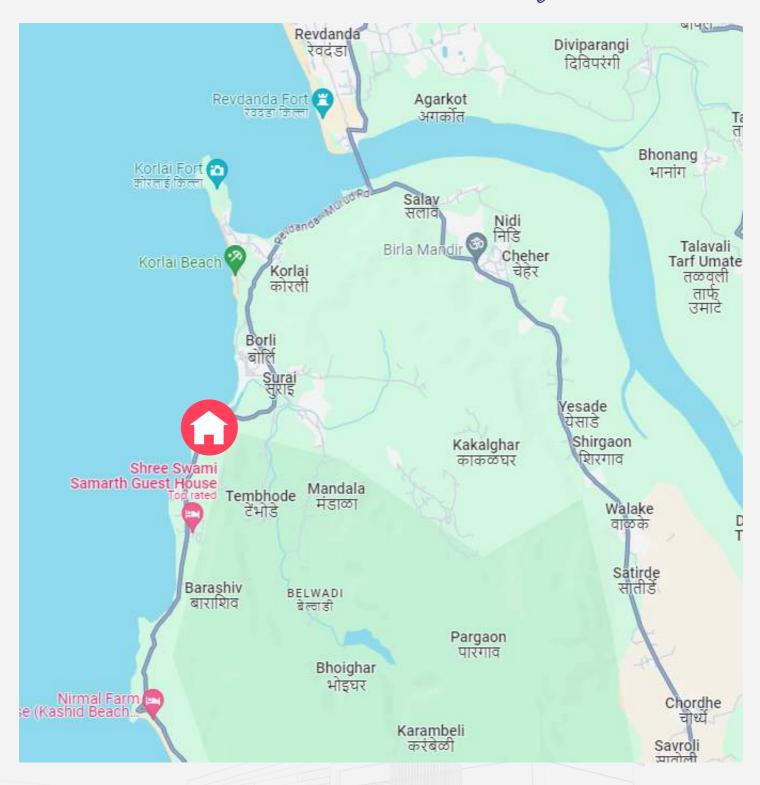

### Nearby Places

- Mandwa Ferry Terminal80 mins
- · Kashid Beach 13 mins
- Primary Health Centre- 10 mins